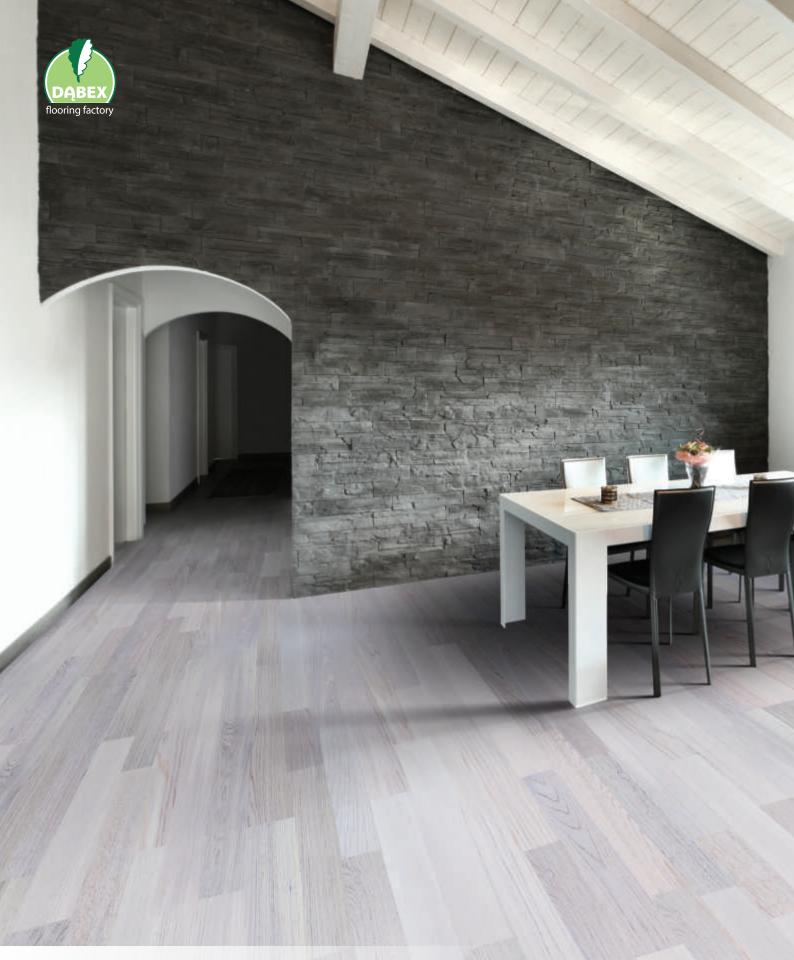

### 2-layer boards

Dabex two-layer boards are the ideal solution for those who want to enrich home interior of extra long and wide natural boards, which formson the floor a unique picture of precious wood.

Constructed from two layers of solid wood, they can be successfully used for floor heating. The top layer is protected by five layers of UV varnish or two layers of natural oil, wherby boards receive interesting look and they are ready for using immediately after installation.

Dabex two-layer boards are characterized by durability and beauty, thereby creating a cozy and timeless interior.

Interesting wood structure and diversity of its species and finishes make two-layer floors sought and used in the design of exclusive and demanding decoration. Thanks to them, we can get an interesting and beautiful floor. A wide range of species and finishes and high-quality mechanical properties.