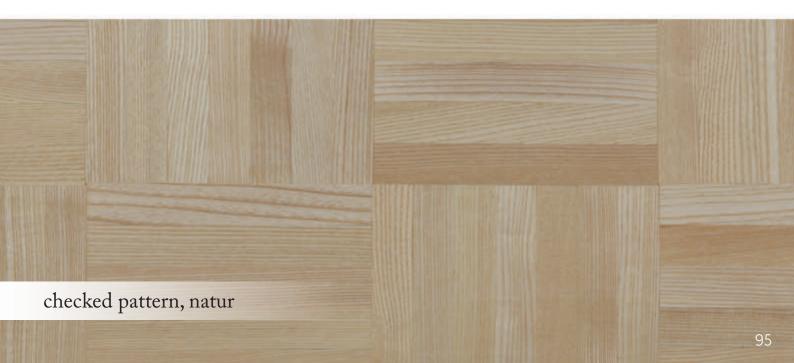

# Oak - parquet mosaic

Oak natur, checked pattern, 8 x 320 x 640 mm

checked pattern, rustikal

ñ

English pattern, rustikal

0.