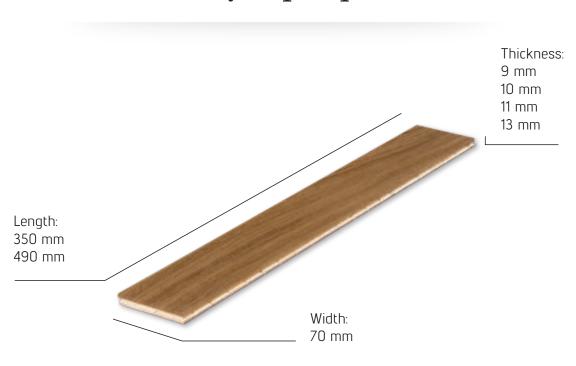

#### Finished solid board

\*refers to 2-lamella board 16/20 x 140 x 1200 mm.

Dąbex's flooring boards are produced from profiled solid boards. Each elements have a tounge & groove, which enable to be jointed strongly together. Flooring boards are totally natural and notallergizing, with very good thermal isulation. It was unrepeatable structure which together with tree rings creates a unique atmosphere in the room and this distinguishes it from products imitating natural wood. Dąbex's flooring board are produced in hormony with nature, toghether with UV lacquer or natural oxidative oils.