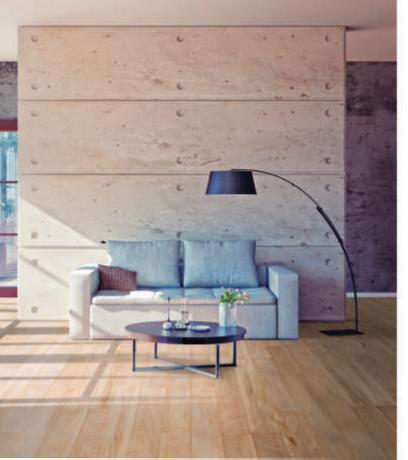

Flooring colors shown in catalog are for illustration purposes only, actual colour may vary from image shown.

### 2-layer parquet

Many years of effort and hard work of professionals working in our company has resulted in a kind of muse for artists creating unique interiors with the participation of wooden floors. We are talking about double-layer floors that provide unique features are the product of enjoying great popularity in the European market.

Structurally parquet two-layer composed of two layers of selected solid wood, connected to each other a special strong adhesive. The uniqueness of this range is determined not only noble material, such as wood, but also the technology by which they are produced. This two-layer parquet floors finished product - lacquered or oiled, designed for quick installation, requiring no additional scraping.

Dabex double-layer parquet flooring thanks to its special structure, are extremely stable and this makes them suitable material for laying on floors with underfloor heating. This is undoubtedly the undisputed advantage of two-layer flooring. Additionally, this extremely durable and elegant floor perfectly matches with any of even the most sophisticated interior.