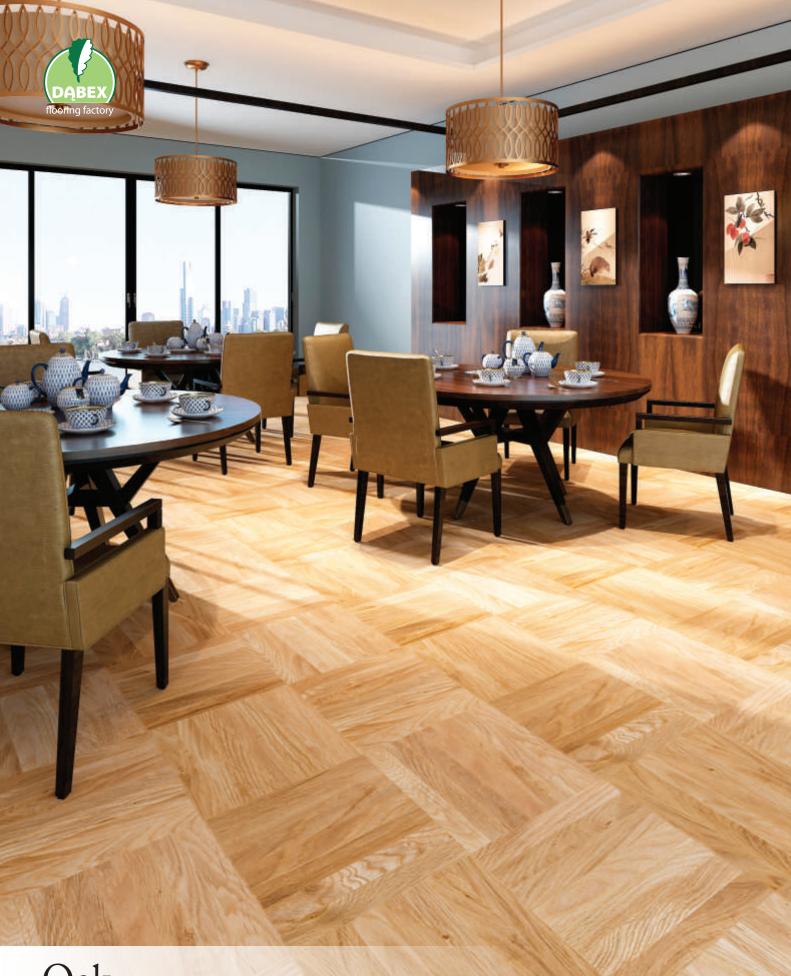

### Mosaics

Oak natur, English pattern, 8 x 320 x 640 mm

### Parquet and industrial mosaic

In the picture is shown industrial mosaic.

In our offer you will find the unique and functional mosaic. Depending on its type, we produce it from steamed beech, oak, red oak or black, european maple and ash.

Industrial Mosaic is mainly used for flooring characterized by the intensity of everyday use. It is highly resistant to any kind of deformation. It can be repeatedly renewed. Frequently used as a flooring material in large companies or car dealerships. Combined with modern design apartments will create a unique and warm atmosphere.

The slight thickness, huge strength, and versatility makes the mosaic parquet enjoys a remarkable success for many years. The wealth of designs and wood species allows for an infinite number of possibilities for the composition of the floor.