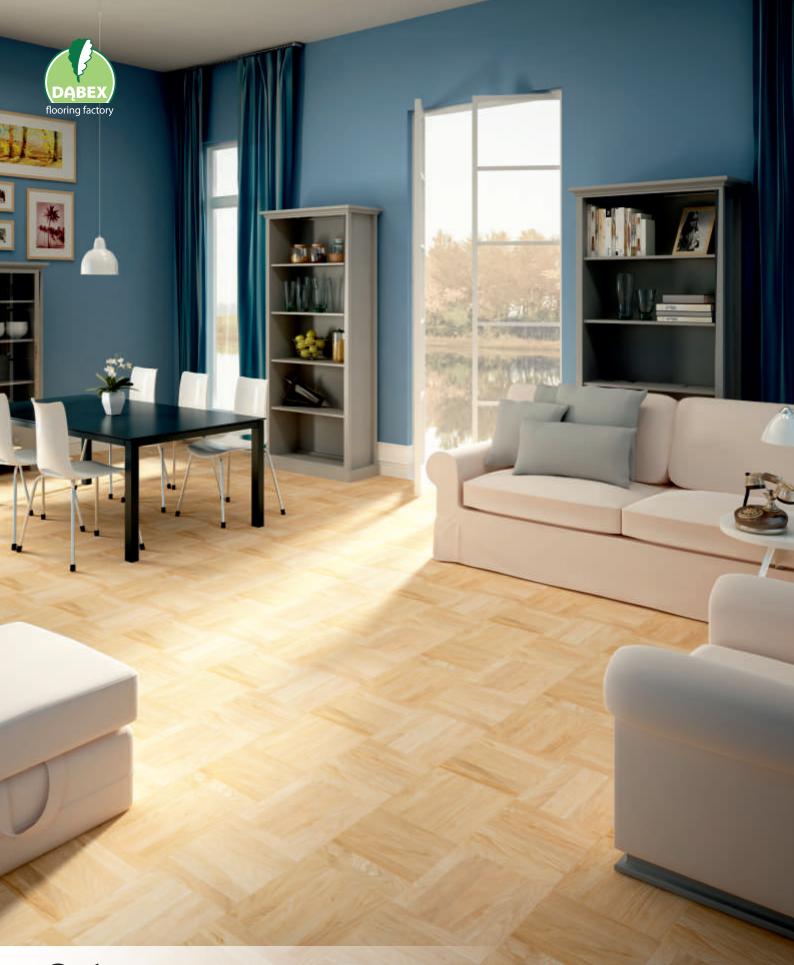

# Length 250 mm 500 mm

Unfinished parquet floors and unfinished boards let us recall the romantic memory of ancient times, which characterized classic laying. Such products are perfect for customer who is seeking the floor which can install in checked elegant patterns. Solid parquet range is profiled from solid planks and is available in two versions: parquets with thickness of 16mm and parquets with a thickness of 22mm. These products after sticking to the ground require varnishing or oiling.

This enables individual choice of color finishes dedicated to a specific interior. Despite the traditional design parquet and solid boards are made using modern technology.Unfinished solid parquets and boards are high-quality products which are perfect match for private investors houses as well as in public spaces like sports hall.

Dabex solid products are characterized by thermal and acoustic insulation, and an additional advantage is the possibility of their repeated renewal over the decades, which directly leads to the finding of the fact that these are long-lived floor.