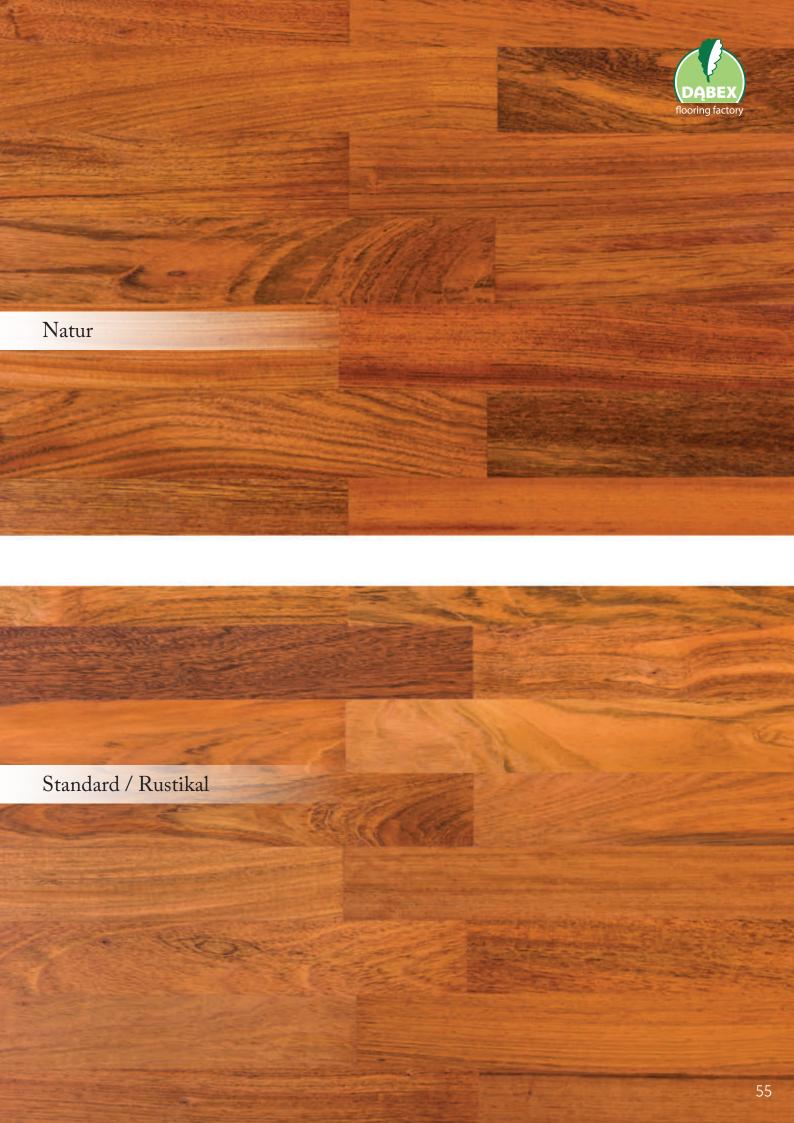

DABEX

Oak natur, oiled, 11 x 70 x 490 mm

Standard / Rustikal

-21-

55

Red oak

Red oak, natur, oiled, 11 x 70 x 490 mm

#### Natur

Standard / Rustikal

Som 2

6

9 65

Ash natur, varnished, 11 x 70 x 490 mm

COD

\*