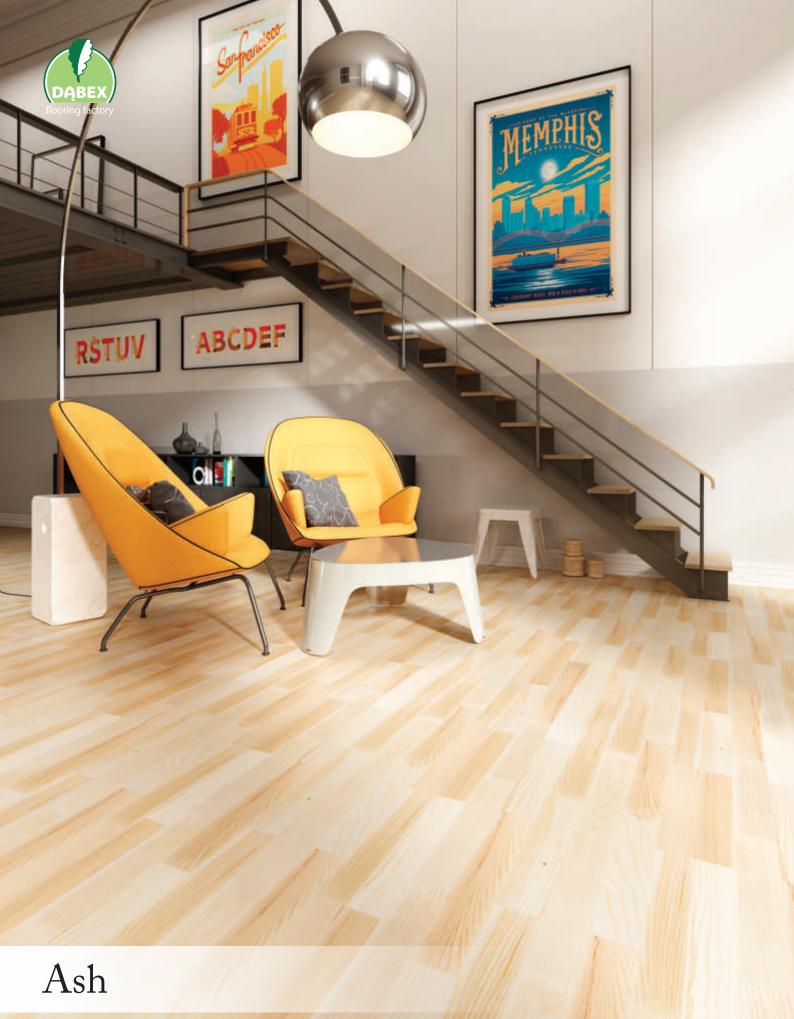

# Solid Parquets

HI.

副

Oak natur, 16 x 70 x 500 mm

# Length 250 mm 500 mm

Unfinished parquet floors and unfinished boards let us recall the romantic memory of ancient times, which characterized classic laying. Such products are perfect for customer who is seeking the floor which can install in checked elegant patterns. Solid parquet range is profiled from solid planks and is available in two versions: parquets with thickness of 16mm and parquets with a thickness of 22mm. These products after sticking to the ground require varnishing or oiling.

This enables individual choice of color finishes dedicated to a specific interior. Despite the traditional design parquet and solid boards are made using modern technology.Unfinished solid parquets and boards are high-quality products which are perfect match for private investors houses as well as in public spaces like sports hall.

Dabex solid products are characterized by thermal and acoustic insulation, and an additional advantage is the possibility of their repeated renewal over the decades, which directly leads to the finding of the fact that these are long-lived floor.