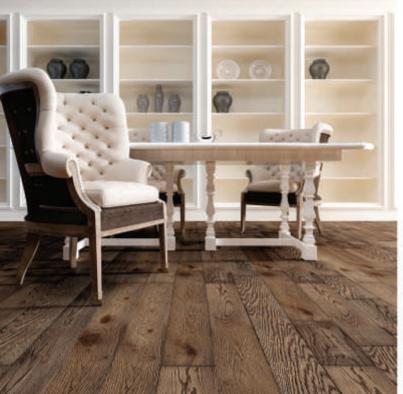

### 2-layer parquet

Many years of effort and hard work of professionals working in our company has resulted in a kind of muse for artists creating unique interiors with the participation of wooden floors. We are talking about double-layer floors that provide unique features are the product of enjoying great popularity in the European market.

Structurally parquet two-layer composed of two layers of selected solid wood, connected to each other a special strong adhesive. The uniqueness of this range is determined not only noble material, such as wood, but also the technology by which they are produced. This two-layer parquet floors finished product - lacquered or oiled, designed for quick installation, requiring no additional scraping.

Dabex double-layer parquet flooring thanks to its special structure, are extremely stable and this makes them suitable material for laying on floors with underfloor heating. This is undoubtedly the undisputed advantage of two-layer flooring. Additionally, this extremely durable and elegant floor perfectly matches with any of even the most sophisticated interior.

The timeless charm of wood, simplicity and elegance collection of two-layer parquet Dabex emphasize the unique character of each room, and the choice of colors, structure and wood makes interiors become more cozy, inviting you to spend time in them.