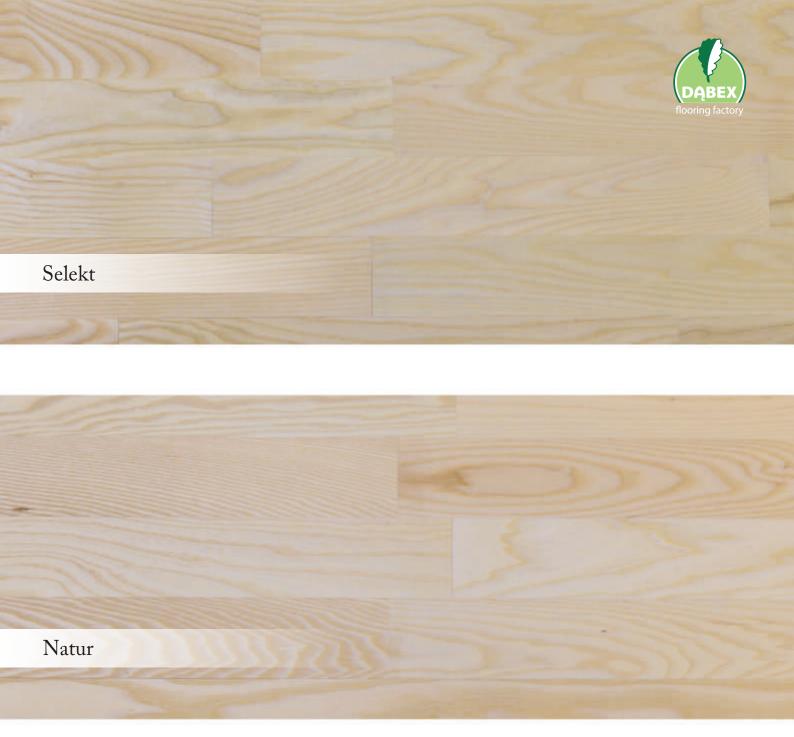

# Finished solid parquets

Ash selekt, varnished, 16 x 70 x 490 mm

### Finished solid parquet

Parquets made of solid wood generally can be divided into unfinished and finished solid parquets. The company Dabex following the current trends, has introduced to its offer finished solid parquets, which can be manufactured varnished or oiled. The essence of their existence is that they do not require an additional varnishing or oiling, which significantly reduces installation time. On the other hand choosing bevel on all edges of each element gives the floor a fashionable look. The end result is that finished solid floors are the quintessence of nature, beauty and modern technology.

Dabex finished solid parquet is an exceptionally noble and exclusive line of flooring, which also have high thermal insulating properties. Moreover, after many years of use we can renew , change their colors and thus adapt to the interior design or our liking. Due to the development of innovative solutions in room settings, we want to offer our customer finished solid floors were not only aesthetic and durable, but also corresponded to the trends and needs of customers.