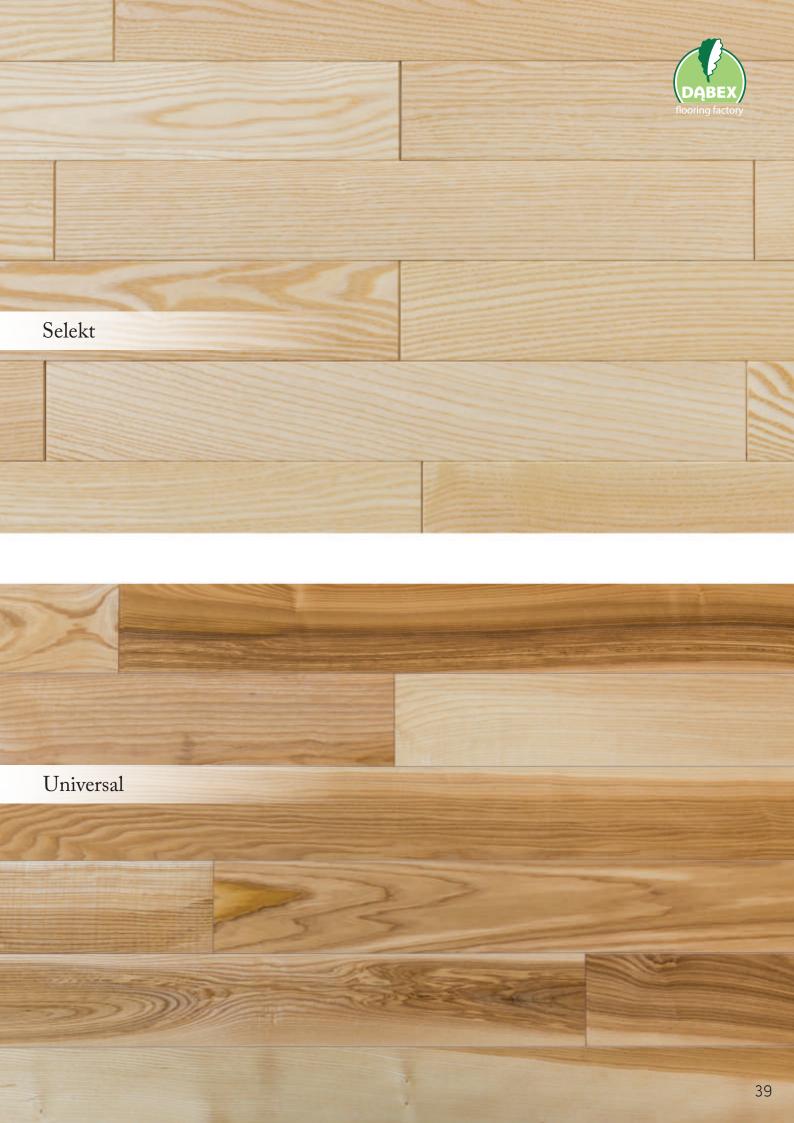

# Finished solid parquets

Ash selekt, varnished, 16 x 70 x 490 mm

# Ash

Ash universal, varnished, 16 x 70 x 490 mm