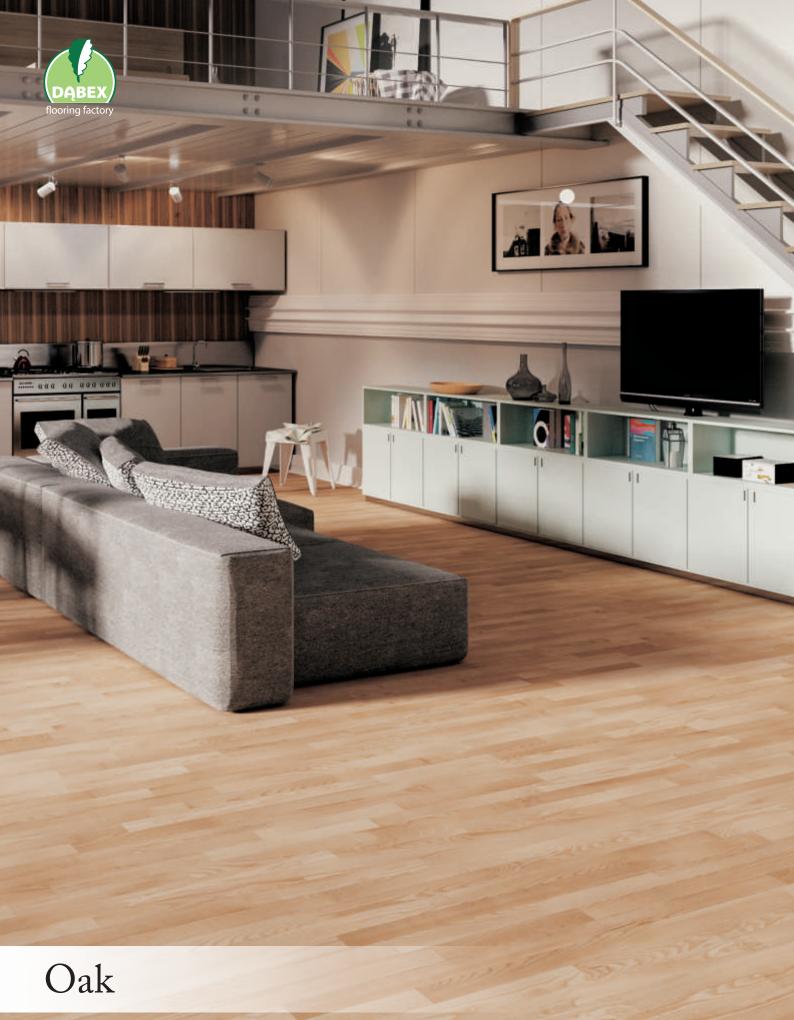

erior of extra long and wide natural boards, which formson the floor a unique picture of precious wood.

Constructed from two layers of solid wood, they can be successfully used for floor heating. The top layer is protected by five layers of UV varnish or two layers of natural oil, wherby boards receive interesting look and they are ready for using immediately after installation.

Dabex two-layer boards are characterized by durability and beauty, thereby creating a cozy and timeless interior.

Interesting wood structure and diversity of its species and finishes make two-layer floors sought and used in the design of exclusive and demanding decoration. Thanks to them, we can get an interesting and beautiful floor. A wide range of species and finishes and high-quality mechanical properties.



Oak natur, varnished, 11 x 100 x 1000 mm



#### Natur

Standard / Rustikal

dia fil

ssell?



## Smoked oak

Smoked oak, standard, varnished, 11 x 100 x 1000 mm







American walnut

1

DABEX flooring factory

American walnut, standard, varnished, 11 x 150 x 1330 mm

W





# Canadian maple

Canadian maple natur, varnished, 11 x 100 x 1000 mm

÷

101100

11





Oak

Oak MEGA PROFI natur, varnished, 13 x 180 x 2200 mm









Oak

Oak MEGA PROFI rustikal, chocco, varnished, 13 x 180 x 2200 mm









# Oak

Oak MEGA PROFI natur, ambra, oiled, 15 x 180 x 2200 mm

1 Date

0









Oak MEGA PROFI rustikal, nero, oiled, 13 x 180 x 2200 mm









# Oak

Oak MEGA PROFI standard, bianco, varnished, 15 x 180 x 2200 mm



Natur





DABEX

Oak MEGA PROFI rustikal, oiled, beige, 13 x 180