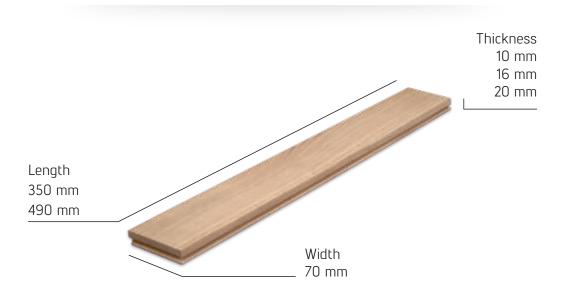

# Solid Parquets

HI.

副

Oak natur, 16 x 70 x 500 mm

# Length 250 mm 500 mm

Unfinished parquet floors and unfinished boards let us recall the romantic memory of ancient times, which characterized classic laying. Such products are perfect for customer who is seeking the floor which can install in checked elegant patterns. Solid parquet range is profiled from solid planks and is available in two versions: parquets with thickness of 16mm and parquets with a thickness of 22mm. These products after sticking to the ground require varnishing or oiling.