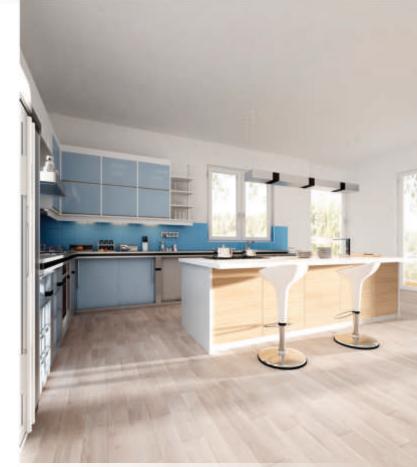

### 2-layer parquet

Many years of effort and hard work of professionals working in our company has resulted in a kind of muse for artists creating unique interiors with the participation of wooden floors. We are talking about double-layer floors that provide unique features are the product of enjoying great popularity in the European market.

Structurally parquet two-layer composed of two layers of selected solid wood, connected to each other a special strong adhesive. The uniqueness of this range is determined not only noble material, such as wood, but also the technology by which they are produced. This two-layer parquet floors finished product - lacquered or oiled, designed for quick installation, requiring no additional scraping.

Dabex double-layer parquet flooring thanks to its special structure, are extremely stable and this makes them suitable material for laying on floors with underfloor heating. This is undoubtedly the undisputed advantage of two-layer flooring. Additionally, this extremely durable and elegant floor perfectly matches with any of even the most sophisticated interior.

The timeless charm of wood, simplicity and elegance collection of two-layer parquet Dabex emphasize the unique character of each room, and the choice of colors, structure and wood makes interiors become more cozy, inviting you to spend time in them.