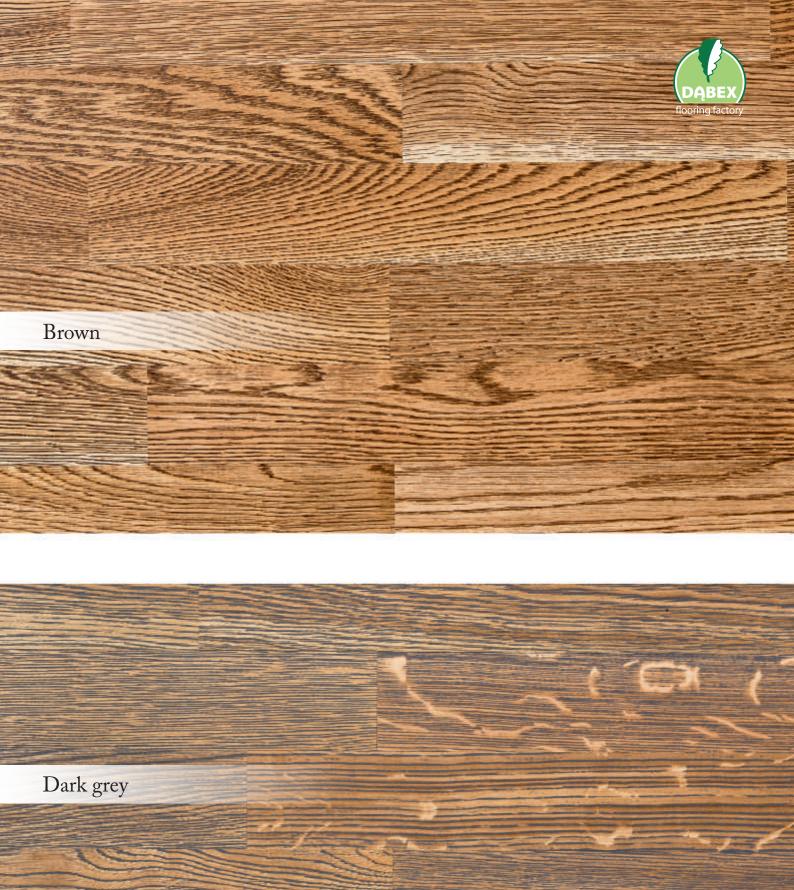

# Length 250 mm 500 mm

Unfinished parquet floors and unfinished boards let us recall the romantic memory of ancient times, which characterized classic laying. Such products are perfect for customer who is seeking the floor which can install in checked elegant patterns. Solid parquet range is profiled from solid planks and is available in two versions: parquets with thickness of 16mm and parquets with a thickness of 22mm. These products after sticking to the ground require varnishing or oiling.

This enables individual choice of color finishes dedicated to a specific interior. Despite the traditional design parquet and solid boards are made using modern technology.Unfinished solid parquets and boards are high-quality products which are perfect match for private investors houses as well as in public spaces like sports hall.