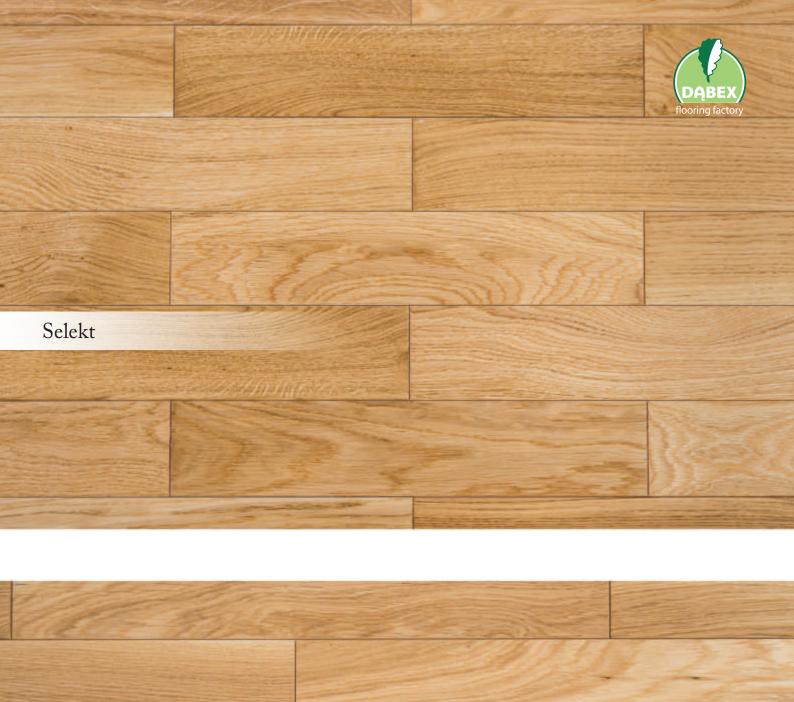

# Finished solid parquets

Ash selekt, varnished, 16 x 70 x 490 mm

### Finished solid parquet

Parquets made of solid wood generally can be divided into unfinished and finished solid parquets. The company Dabex following the current trends, has introduced to its offer finished solid parquets, which can be manufactured varnished or oiled. The essence of their existence is that they do not require an additional varnishing or oiling, which significantly reduces installation time. On the other hand choosing bevel on all edges of each element gives the floor a fashionable look. The end result is that finished solid floors are the quintessence of nature, beauty and modern technology.

Dabex finished solid parquet is an exceptionally noble and exclusive line of flooring, which also have high thermal insulating properties. Moreover, after many years of use we can renew , change their colors and thus adapt to the interior design or our liking. Due to the development of innovative solutions in room settings, we want to offer our customer finished solid floors were not only aesthetic and durable, but also corresponded to the trends and needs of customers.