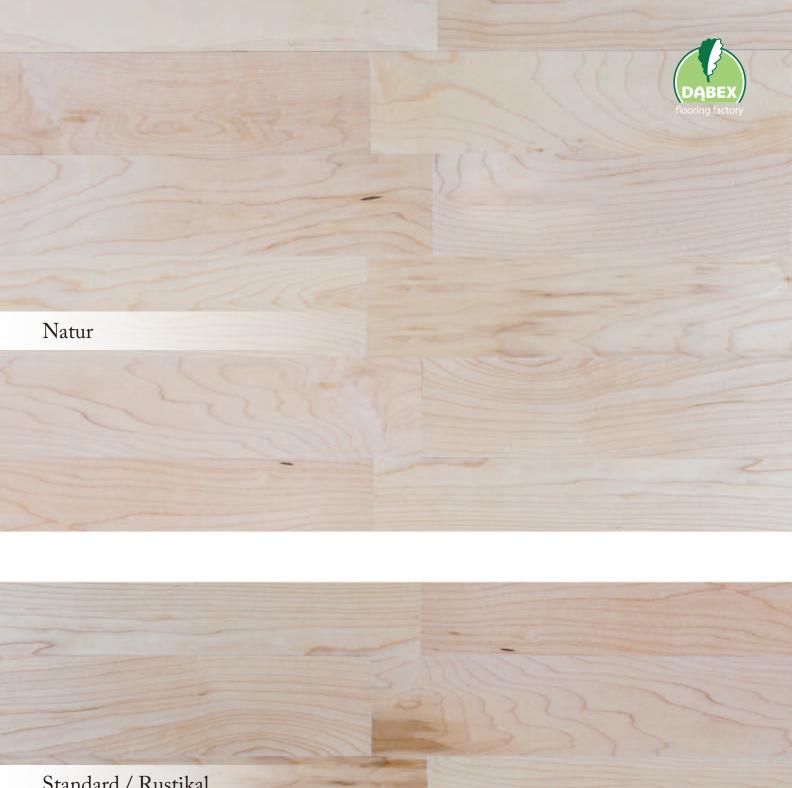

# Canadian maple

Canadian maple natur, varnished, 11 x 100 x 1000 mm

÷

101100

11

Oak

Oak MEGA PROFI natur, varnished, 13 x 180 x 2200 mm

Oak