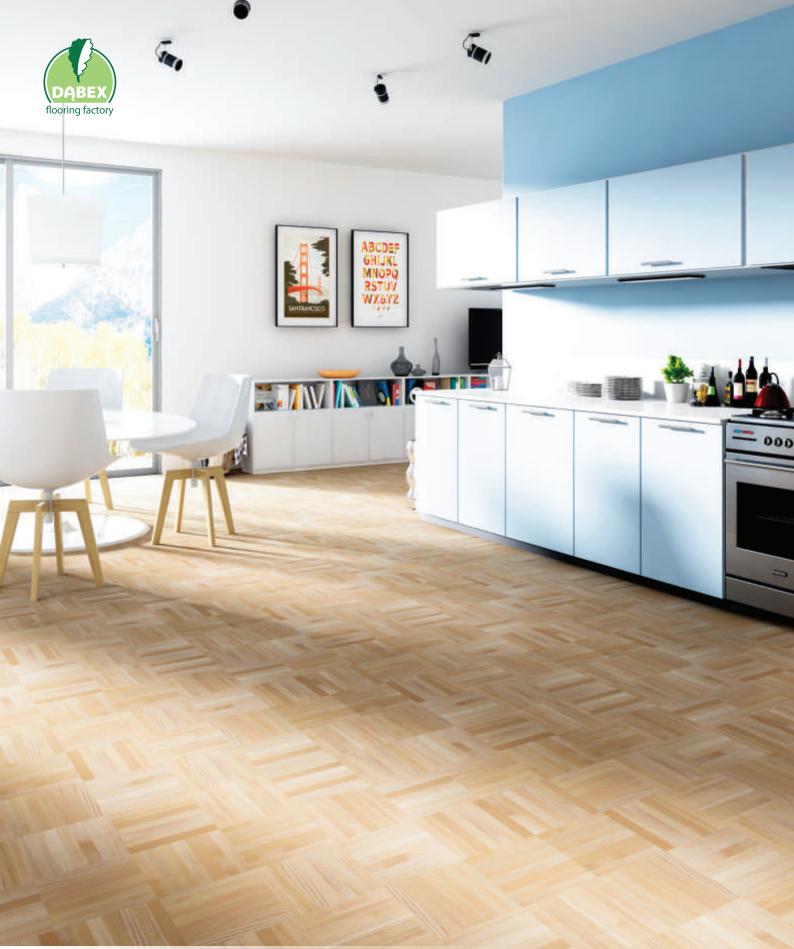

### 2-layer parquet

Many years of effort and hard work of professionals working in our company has resulted in a kind of muse for artists creating unique interiors with the participation of wooden floors. We are talking about double-layer floors that provide unique features are the product of enjoying great popularity in the European market.

Structurally parquet two-layer composed of two layers of selected solid wood, connected to each other a special strong adhesive. The uniqueness of this range is determined not only noble material, such as wood, but also the technology by which they are produced. This two-layer parquet floors finished product - lacquered or oiled, designed for quick installation, requiring no additional scraping.

Dabex double-layer parquet flooring thanks to its special structure, are extremely stable and this makes them suitable material for laying on floors with underfloor heating. This is undoubtedly the undisputed advantage of two-layer flooring. Additionally, this extremely durable and elegant floor perfectly matches with any of even the most sophisticated interior.

The timeless charm of wood, simplicity and elegance collection of two-layer parquet Dabex emphasize the unique character of each room, and the choice of colors, structure and wood makes interiors become more cozy, inviting you to spend time in them.