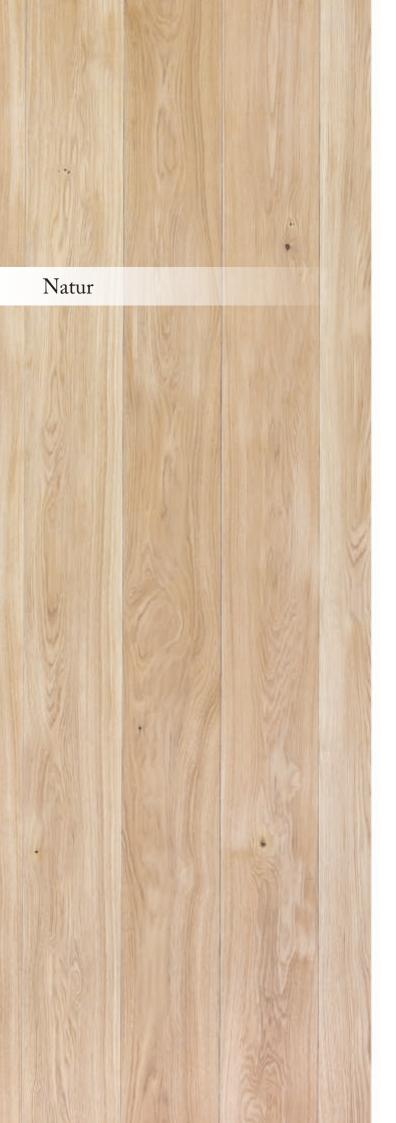

# Solid Parquets

HI.

副

Oak natur, 16 x 70 x 500 mm

# Length 250 mm 500 mm

Unfinished parquet floors and unfinished boards let us recall the romantic memory of ancient times, which characterized classic laying. Such products are perfect for customer who is seeking the floor which can install in checked elegant patterns. Solid parquet range is profiled from solid planks and is available in two versions: parquets with thickness of 16mm and parquets with a thickness of 22mm. These products after sticking to the ground require varnishing or oiling.

This enables individual choice of color finishes dedicated to a specific interior. Despite the traditional design parquet and solid boards are made using modern technology.Unfinished solid parquets and boards are high-quality products which are perfect match for private investors houses as well as in public spaces like sports hall.

Dabex solid products are characterized by thermal and acoustic insulation, and an additional advantage is the possibility of their repeated renewal over the decades, which directly leads to the finding of the fact that these are long-lived floor.