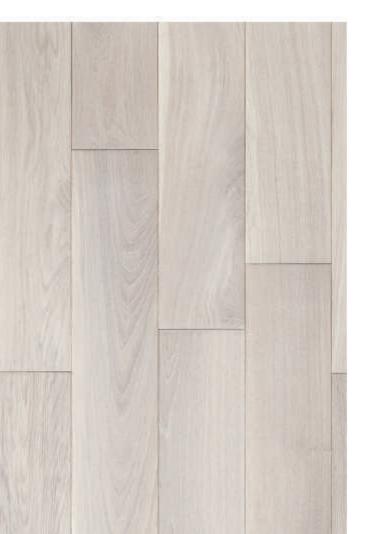

Flooring colors shown in catalog are for illustration purposes only, actual colour may vary from image shown.

# Finished solid boards

Oak selekt, bianco, brushed 16 x 100 x 300 - 1200 mm

DABEX flooring factory

#### Finished solid board

\*refers to 2-lamella board 16/20 x 140 x 1200 mm.

Dąbex's flooring boards are produced from profiled solid boards. Each elements have a tounge & groove, which enable to be jointed strongly together. Flooring boards are totally natural and notallergizing, with very good thermal isulation. It was unrepeatable structure which together with tree rings creates a unique atmosphere in the room and this distinguishes it from products imitating natural wood. Dąbex's flooring board are produced in hormony with nature, toghether with UV lacquer or natural oxidative oils.