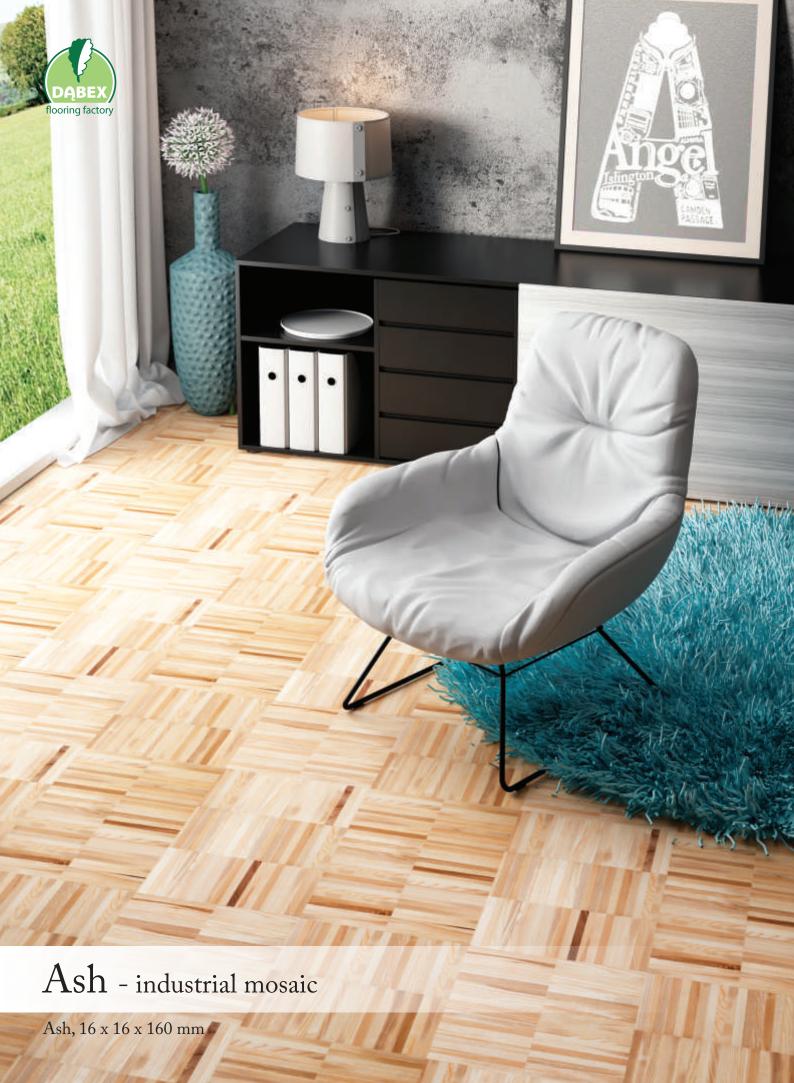

### Mosaics

Oak natur, English pattern, 8 x 320 x 640 mm

### Parquet and industrial mosaic

In the picture is shown industrial mosaic.

In our offer you will find the unique and functional mosaic. Depending on its type, we produce it from steamed beech, oak, red oak or black, european maple and ash.

Industrial Mosaic is mainly used for flooring characterized by the intensity of everyday use. It is highly resistant to any kind of deformation. It can be repeatedly renewed. Frequently used as a flooring material in large companies or car dealerships. Combined with modern design apartments will create a unique and warm atmosphere.

The slight thickness, huge strength, and versatility makes the mosaic parquet enjoys a remarkable success for many years. The wealth of designs and wood species allows for an infinite number of possibilities for the composition of the floor.