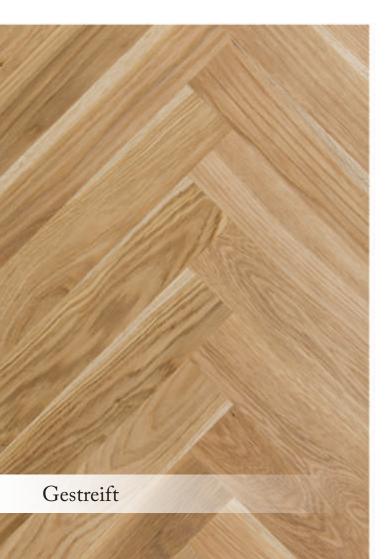

Oak

Oak markant, 16 x 70 x 350 mm

Markant

Rustikal

Red oak

Red oak natur, 16 x 70 x 500 mm

Ash gestreift, 16 x 70 x 350 mm

一次間