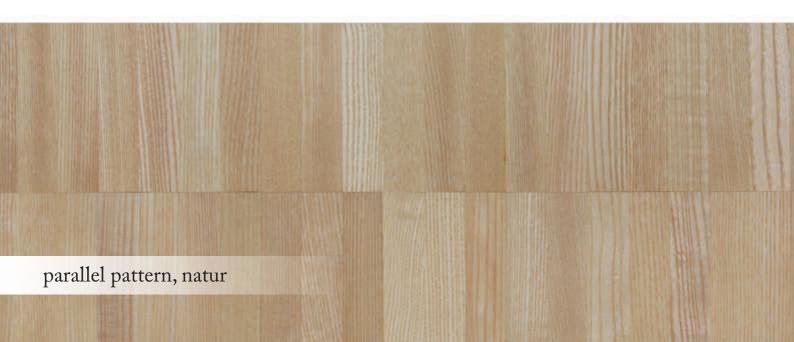

# Ash - parquet mosaic

Ash rustikal, checked pattern, 8 x 320 x 640 mm

English pattern, rustikal

Oak, 16 x 16 x 250 mm

parallel pattern natur

4.

#1

001-333