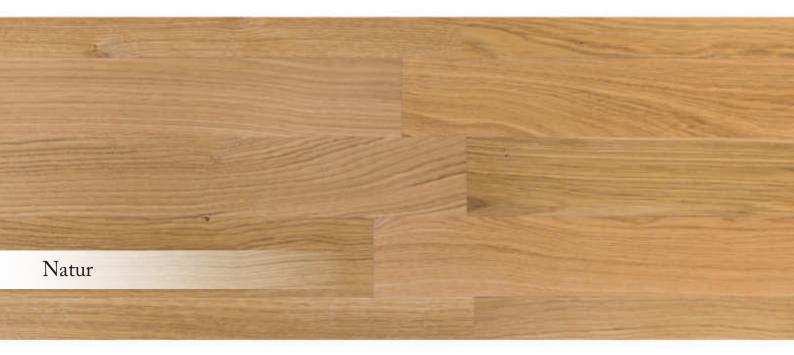

#### Natur

Standard / Rustikal

Som 2

6

9 65

Ash natur, varnished, 11 x 70 x 490 mm

COD

\*