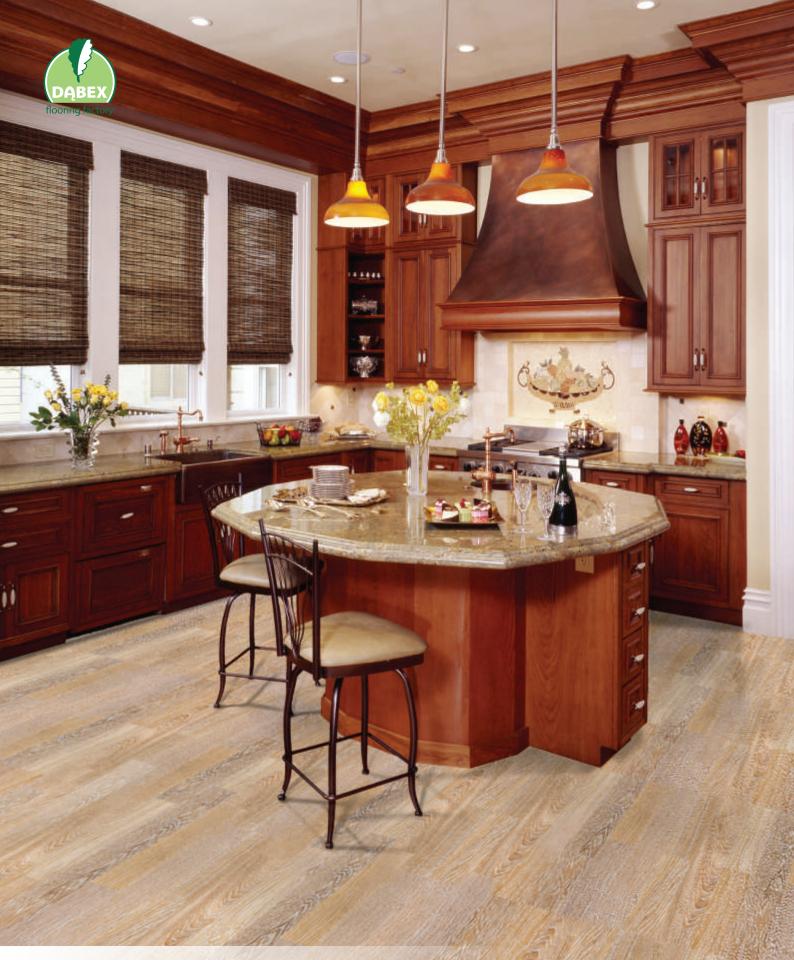

### 2-layer parquet

Many years of effort and hard work of professionals working in our company has resulted in a kind of muse for artists creating unique interiors with the participation of wooden floors. We are talking about double-layer floors that provide unique features are the product of enjoying great popularity in the European market.

Structurally parquet two-layer composed of two layers of selected solid wood, connected to each other a special strong adhesive. The uniqueness of this range is determined not only noble material, such as wood, but also the technology by which they are produced. This two-layer parquet floors finished product - lacquered or oiled, designed for quick installation, requiring no additional scraping.

Dabex double-layer parquet flooring thanks to its special structure, are extremely stable and this makes them suitable material for laying on floors with underfloor heating. This is undoubtedly the undisputed advantage of two-layer flooring. Additionally, this extremely durable and elegant floor perfectly matches with any of even the most sophisticated interior.

The timeless charm of wood, simplicity and elegance collection of two-layer parquet Dabex emphasize the unique character of each room, and the choice of colors, structure and wood makes interiors become more cozy, inviting you to spend time in them.