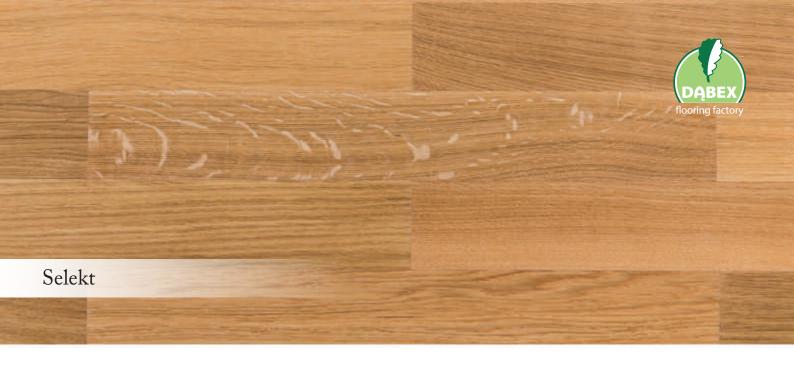

This two-layer parquet floors finished product - lacquered or oiled, designed for quick installation, requiring no additional scraping.

Dabex double-layer parquet flooring thanks to its special structure, are extremely stable and this makes them suitable material for laying on floors with underfloor heating. This is undoubtedly the undisputed advantage of two-layer flooring. Additionally, this extremely durable and elegant floor perfectly matches with any of even the most sophisticated interior.

The timeless charm of wood, simplicity and elegance collection of two-layer parquet Dabex emphasize the unique character of each room, and the choice of colors, structure and wood makes interiors become more cozy, inviting you to spend time in them.



DABEX

Oak natur, oiled, 11 x 70 x 490 mm





Standard / Rustikal

-21-

55



Red oak

Red oak, natur, oiled, 11 x 70 x 490 mm







# Oak

Oak natur, white varnished 11 x 70 x 490 mm



#### Natur

Standard / Rustikal

Som 2

6

9 65



Ash natur, varnished, 11 x 70 x 490 mm





COD

\*



Teak

Teak natur, oiled, 11 x 70 x 490 mm







# American cherry

American cherry natur, oiled, 11 x 70 x 490 mm



15

( S

Natur

--

Standard / Rustikal

R



Jatoba

Jatoba natur, oiled, 11 x 70 x 490 mm





Beech, natur

European sycomore, natur



Acacia thermo, natur

Doussie, natur



Merbau, natur

Strain Ban Stall Prints



Iroko, natur



Oak, brown brushed, varnished, 11 x 70 x 490 mm





100

1

0

(B)

6060

16

## Oak

Oak, red brushed, varnished, 11 x 70 x 490 mm

A 1000





Oak

Oak, white brushed, varnished, 11 x 70 x