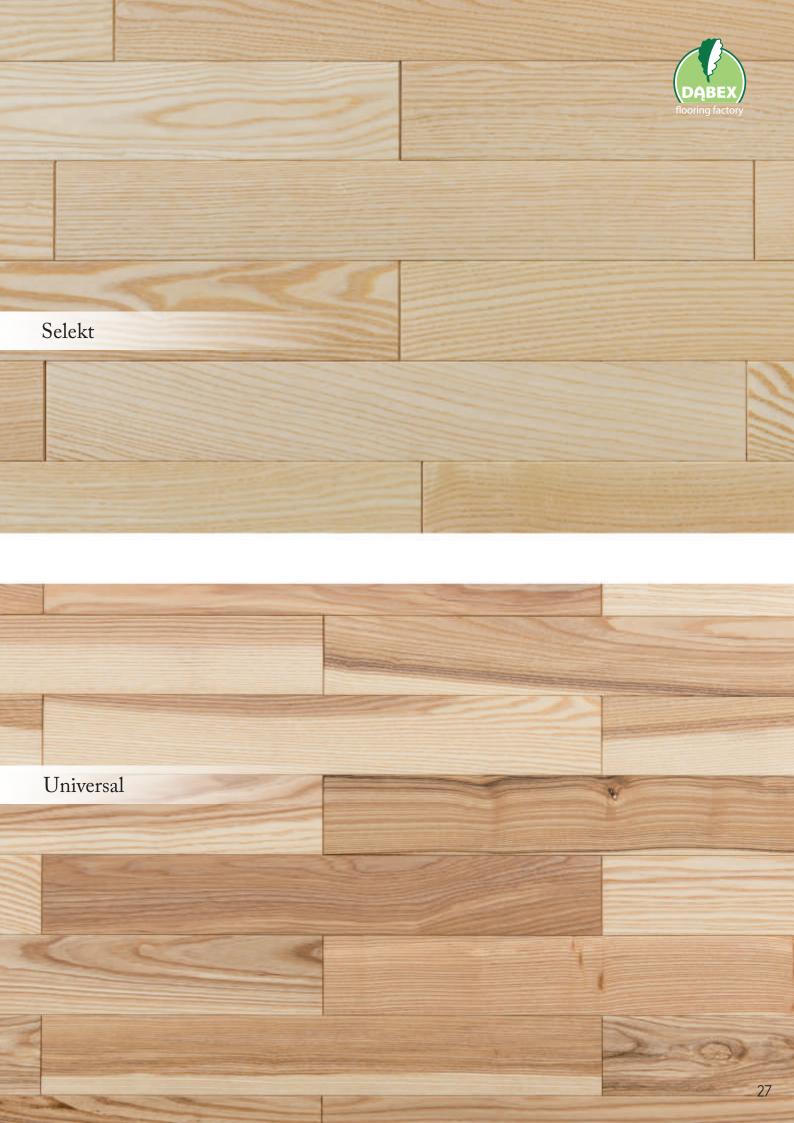

## Oak 2-lamella

Oak universal, varnished, 16 x 140 x 1200 mm

Universal

200

Ash

Ash selekt, varnished, 16 x 100 x 300 - 1200 mm

Iroko natur, varnished, 11 x 70 x 490 mm

flooring factory