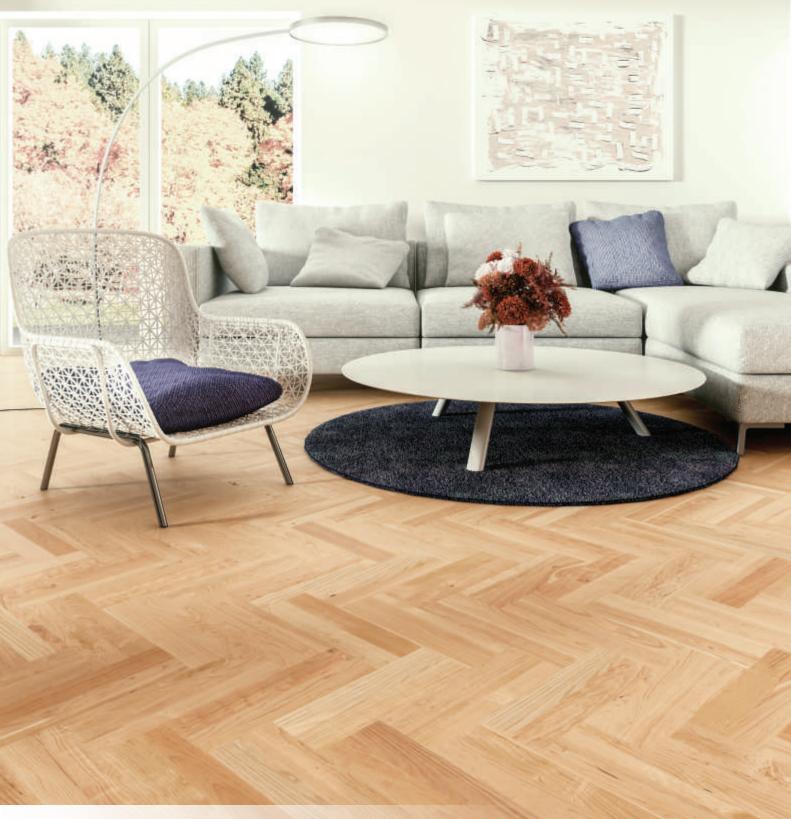

### 2-layer parquet

Many years of effort and hard work of professionals working in our company has resulted in a kind of muse for artists creating unique interiors with the participation of wooden floors. We are talking about double-layer floors that provide unique features are the product of enjoying great popularity in the European market.

Structurally parquet two-layer composed of two layers of selected solid wood, connected to each other a special strong adhesive. The uniqueness of this range is determined not only noble material, such as wood, but also the technology by which they are produced. This two-layer parquet floors finished product - lacquered or oiled, designed for quick installation, requiring no additional scraping.

Dabex double-layer parquet flooring thanks to its special structure, are extremely stable and this makes them suitable material for laying on floors with underfloor heating. This is undoubtedly the undisputed advantage of two-layer flooring. Additionally, this extremely durable and elegant floor perfectly matches with any of even the most sophisticated interior.

The timeless charm of wood, simplicity and elegance collection of two-layer parquet Dabex emphasize the unique character of each room, and the choice of colors, structure and wood makes interiors become more cozy, inviting you to spend time in them.