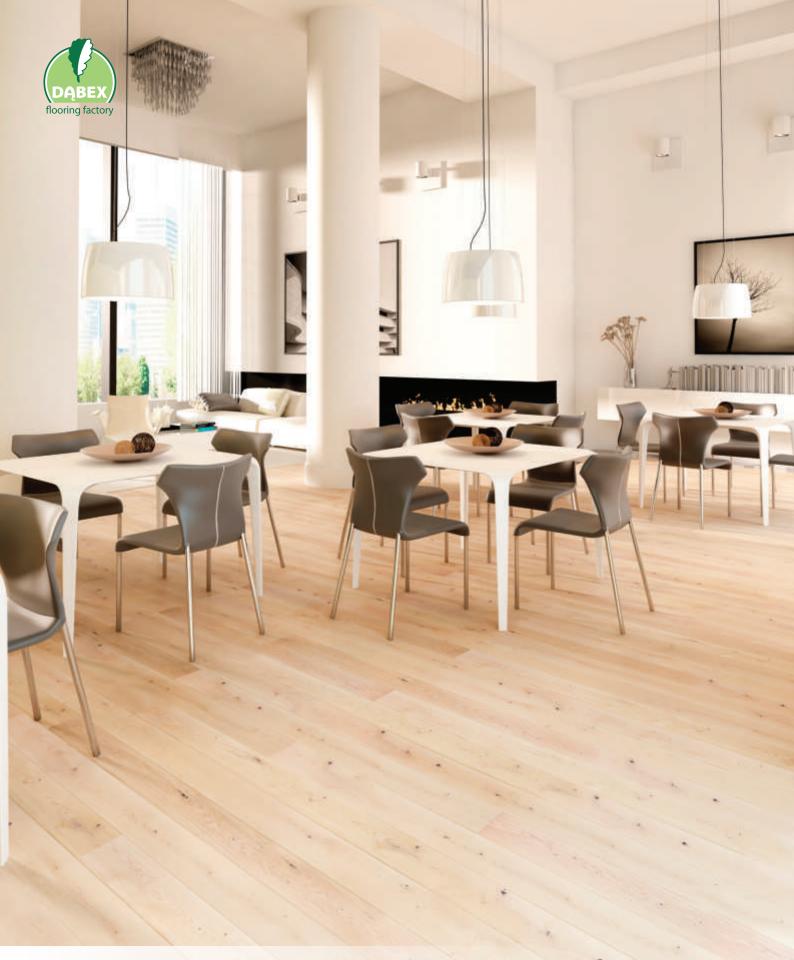

Dabex's Floors are the perfect choice combining nature with functionality.

Dabex is a precursor and guardian of tradition of hardwood flooring. At the same time tays a modern, trendy and thriving company open to adoption and application trends in the field of interior decoration. such a fantastic blend of tradition with modernity allows us to implement various projects in the classic, entertainment, commercial and minimalist interiors giving them a unique atmosphere and style.

### 2-layer parquet

Many years of effort and hard work of professionals working in our company has resulted in a kind of muse for artists creating unique interiors with the participation of wooden floors. We are talking about double-layer floors that provide unique features are the product of enjoying great popularity in the European market.

Dabex double-layer parquet flooring thanks to its special structure, are extremely stable and this makes them suitable material for laying on floors with underfloor heating. This is undoubtedly the undisputed advantage of two-layer flooring. Additionally, this extremely durable and elegant floor perfectly matches with any of even the most sophisticated interior.

The timeless charm of wood, simplicity and elegance collection of two-layer parquet Dabex emphasize the unique character of each room, and the choice of colors, structure and wood makes interiors become more cozy, inviting you to spend time in them.