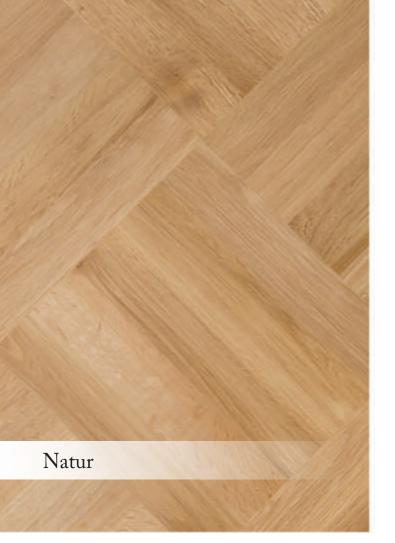

# Solid Parquets

HI.

副

Oak natur, 16 x 70 x 500 mm

# Length 250 mm 500 mm

Unfinished parquet floors and unfinished boards let us recall the romantic memory of ancient times, which characterized classic laying. Such products are perfect for customer who is seeking the floor which can install in checked elegant patterns. Solid parquet range is profiled from solid planks and is available in two versions: parquets with thickness of 16mm and parquets with a thickness of 22mm. These products after sticking to the ground require varnishing or oiling.