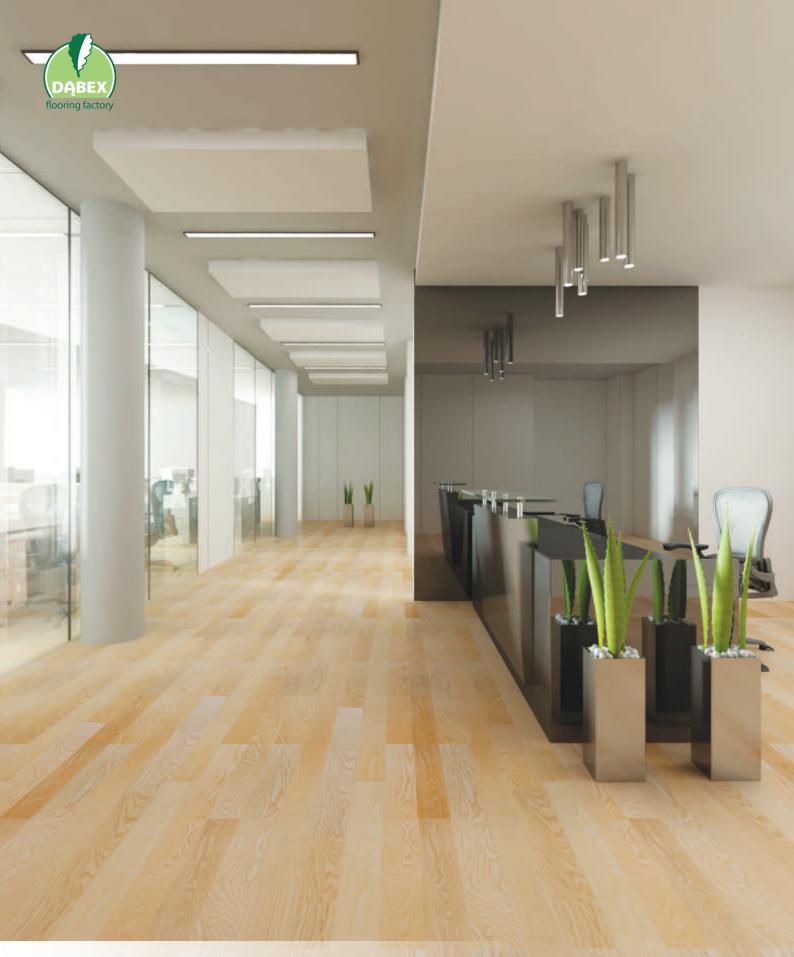

Dabex's Floors are the perfect choice combining nature with functionality.

Dabex is a precursor and guardian of tradition of hardwood flooring. At the same time tays a modern, trendy and thriving company open to adoption and application trends in the field of interior decoration. such a fantastic blend of tradition with modernity allows us to implement various projects in the classic, entertainment, commercial and minimalist interiors giving them a unique atmosphere and style.

This enables individual choice of color finishes dedicated to a specific interior. Despite the traditional design parquet and solid boards are made using modern technology.Unfinished solid parquets and boards are high-quality products which are perfect match for private investors houses as well as in public spaces like sports hall.