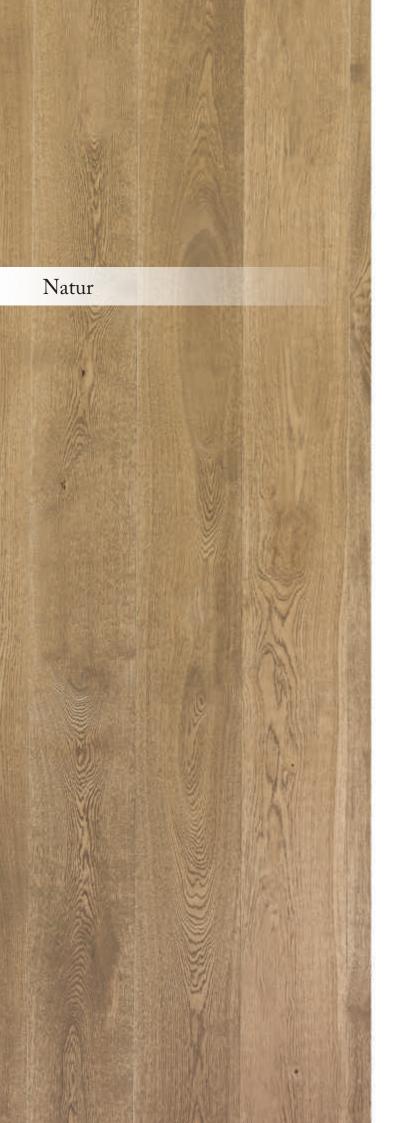

#### Natur

Standard / Rustikal

Som 2

6

9 65

Ash natur, varnished, 11 x 70 x 490 mm

COD

\*

# American cherry

American cherry natur, oiled, 11 x 70 x 490 mm

15

( S

Natur

--

Standard / Rustikal

R