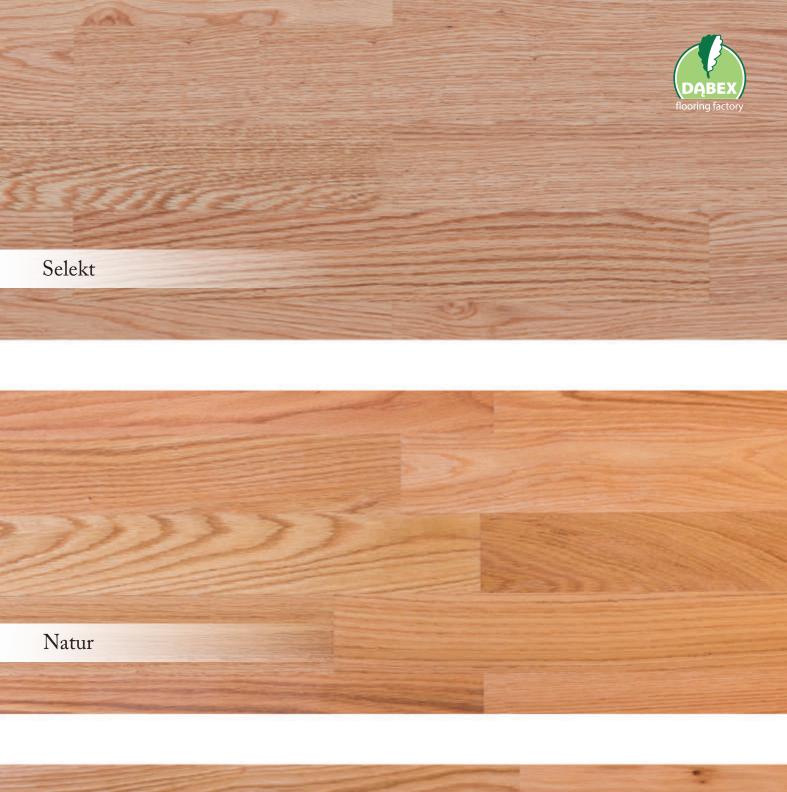

### 2-layer parquet

Many years of effort and hard work of professionals working in our company has resulted in a kind of muse for artists creating unique interiors with the participation of wooden floors. We are talking about double-layer floors that provide unique features are the product of enjoying great popularity in the European market.

Structurally parquet two-layer composed of two layers of selected solid wood, connected to each other a special strong adhesive. The uniqueness of this range is determined not only noble material, such as wood, but also the technology by which they are produced. This two-layer parquet floors finished product - lacquered or oiled, designed for quick installation, requiring no additional scraping.

The timeless charm of wood, simplicity and elegance collection of two-layer parquet Dabex emphasize the unique character of each room, and the choice of colors, structure and wood makes interiors become more cozy, inviting you to spend time in them.