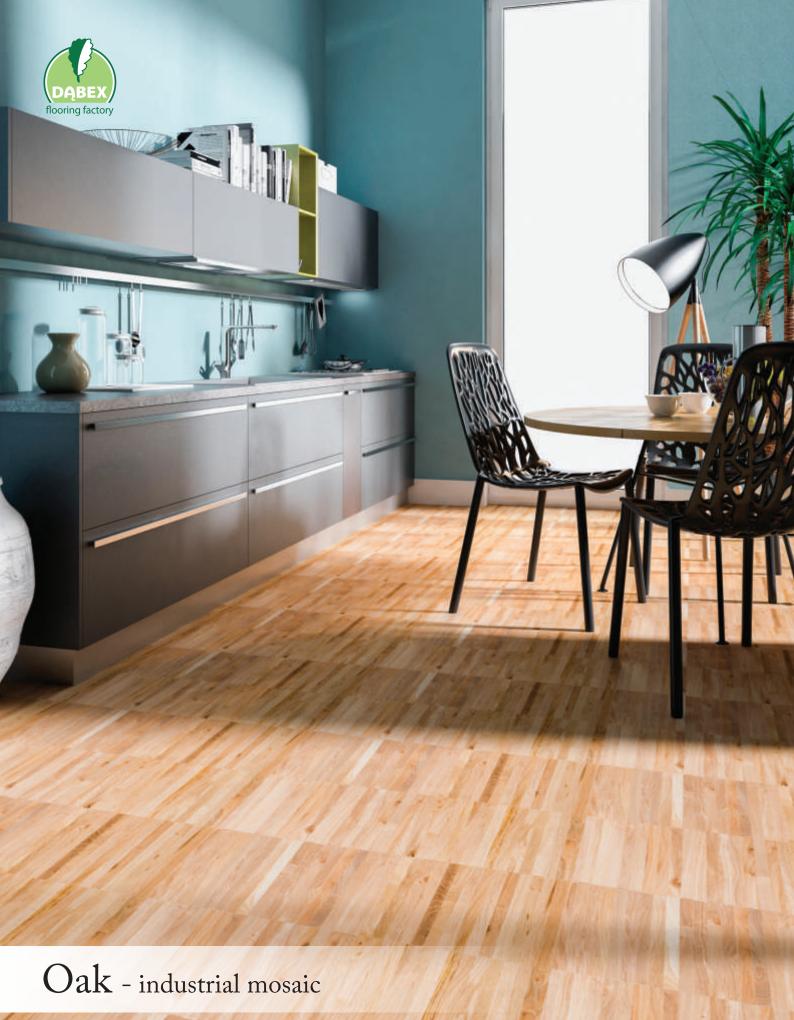

### Parquet and industrial mosaic

In the picture is shown industrial mosaic.

In our offer you will find the unique and functional mosaic. Depending on its type, we produce it from steamed beech, oak, red oak or black, european maple and ash.

Industrial Mosaic is mainly used for flooring characterized by the intensity of everyday use. It is highly resistant to any kind of deformation. It can be repeatedly renewed. Frequently used as a flooring material in large companies or car dealerships. Combined with modern design apartments will create a unique and warm atmosphere.

The slight thickness, huge strength, and versatility makes the mosaic parquet enjoys a remarkable success for many years. The wealth of designs and wood species allows for an infinite number of possibilities for the composition of the floor.