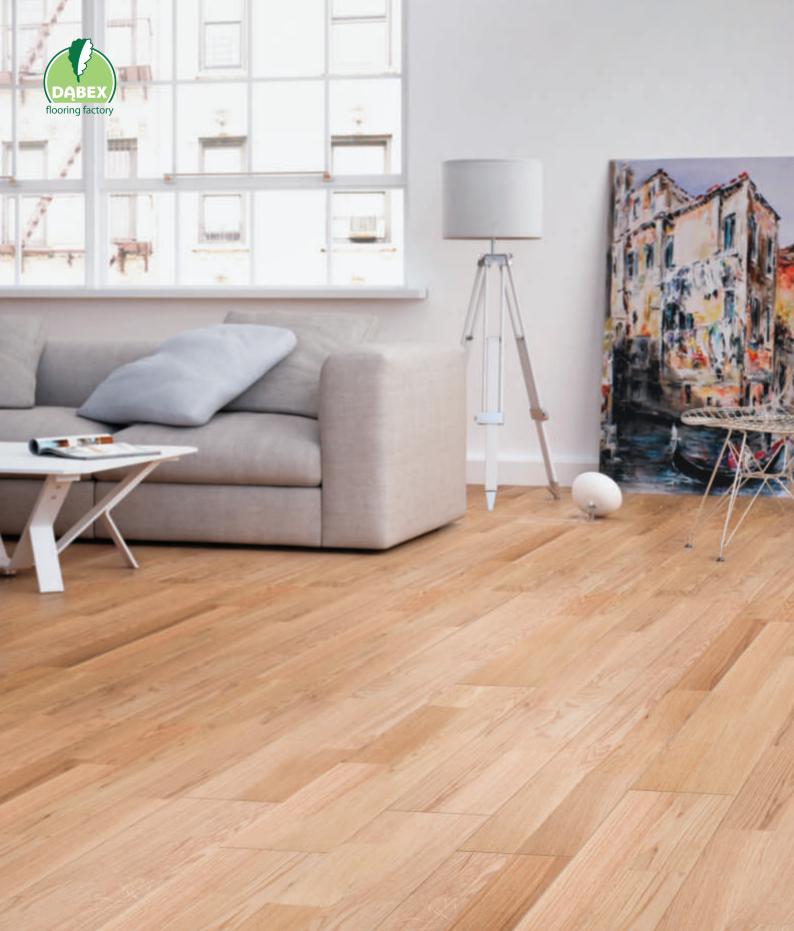

### 2-layer boards

Dabex two-layer boards are the ideal solution for those who want to enrich home interior of extra long and wide natural boards, which formson the floor a unique picture of precious wood.

Constructed from two layers of solid wood, they can be successfully used for floor heating. The top layer is protected by five layers of UV varnish or two layers of natural oil, wherby boards receive interesting look and they are ready for using immediately after installation.

Dabex two-layer boards are characterized by durability and beauty, thereby creating a cozy and timeless interior.

Interesting wood structure and diversity of its species and finishes make two-layer floors sought and used in the design of exclusive and demanding decoration. Thanks to them, we can get an interesting and beautiful floor. A wide range of species and finishes and high-quality mechanical properties.