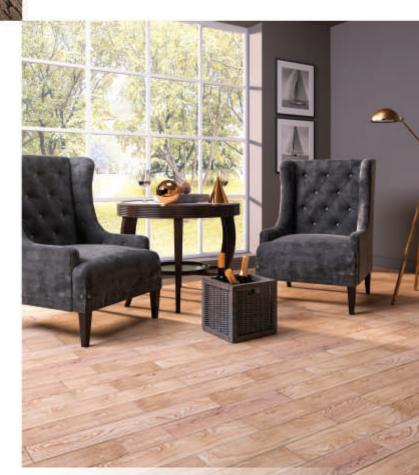

Flooring colors shown in catalog are for illustration purposes only, actual colour may vary from image shown.

# Length 250 mm 500 mm

Unfinished parquet floors and unfinished boards let us recall the romantic memory of ancient times, which characterized classic laying. Such products are perfect for customer who is seeking the floor which can install in checked elegant patterns. Solid parquet range is profiled from solid planks and is available in two versions: parquets with thickness of 16mm and parquets with a thickness of 22mm. These products after sticking to the ground require varnishing or oiling.

This enables individual choice of color finishes dedicated to a specific interior. Despite the traditional design parquet and solid boards are made using modern technology.Unfinished solid parquets and boards are high-quality products which are perfect match for private investors houses as well as in public spaces like sports hall.