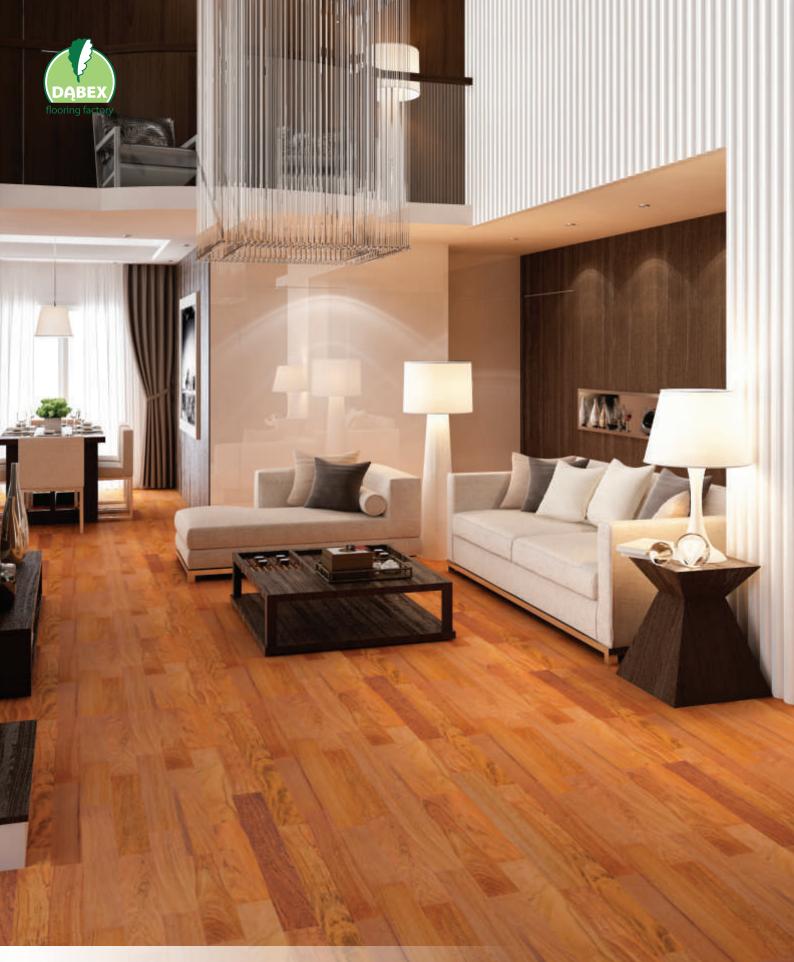

### 2-layer parquet

Many years of effort and hard work of professionals working in our company has resulted in a kind of muse for artists creating unique interiors with the participation of wooden floors. We are talking about double-layer floors that provide unique features are the product of enjoying great popularity in the European market.

Structurally parquet two-layer composed of two layers of selected solid wood, connected to each other a special strong adhesive. The uniqueness of this range is determined not only noble material, such as wood, but also the technology by which they are produced. This two-layer parquet floors finished product - lacquered or oiled, designed for quick installation, requiring no additional scraping.

Dabex double-layer parquet flooring thanks to its special structure, are extremely stable and this makes them suitable material for laying on floors with underfloor heating. This is undoubtedly the undisputed advantage of two-layer flooring. Additionally, this extremely durable and elegant floor perfectly matches with any of even the most sophisticated interior.

The timeless charm of wood, simplicity and elegance collection of two-layer parquet Dabex emphasize the unique character of each room, and the choice of colors, structure and wood makes interiors become more cozy, inviting you to spend time in them.