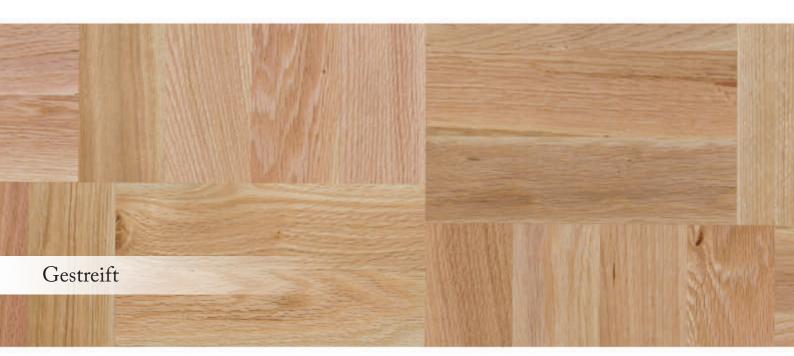

Oak

Oak markant, 16 x 70 x 350 mm

Markant

Rustikal

Red oak

Red oak natur, 16 x 70 x 500 mm

Ash gestreift, 16 x 70 x 350 mm

一次間