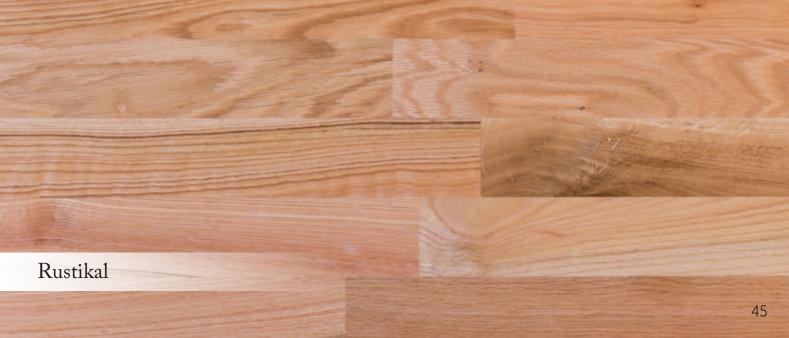

### 2-layer parquet

Many years of effort and hard work of professionals working in our company has resulted in a kind of muse for artists creating unique interiors with the participation of wooden floors. We are talking about double-layer floors that provide unique features are the product of enjoying great popularity in the European market.

Structurally parquet two-layer composed of two layers of selected solid wood, connected to each other a special strong adhesive. The uniqueness of this range is determined not only noble material, such as wood, but also the technology by which they are produced. This two-layer parquet floors finished product - lacquered or oiled, designed for quick installation, requiring no additional scraping.

The timeless charm of wood, simplicity and elegance collection of two-layer parquet Dabex emphasize the unique character of each room, and the choice of colors, structure and wood makes interiors become more cozy, inviting you to spend time in them.