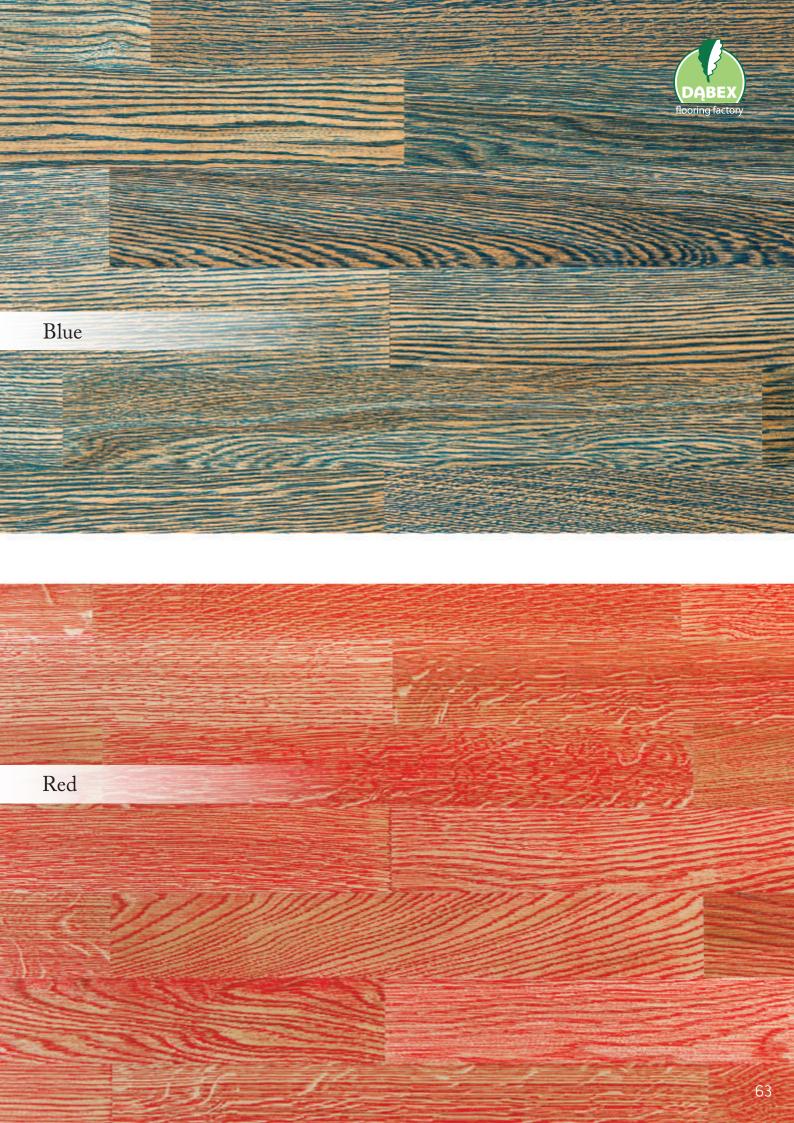

### 2-layer boards

Dabex two-layer boards are the ideal solution for those who want to enrich home interior of extra long and wide natural boards, which formson the floor a unique picture of precious wood.

Constructed from two layers of solid wood, they can be successfully used for floor heating. The top layer is protected by five layers of UV varnish or two layers of natural oil, wherby boards receive interesting look and they are ready for using immediately after installation.

Dabex two-layer boards are characterized by durability and beauty, thereby creating a cozy and timeless interior.

Interesting wood structure and diversity of its species and finishes make two-layer floors sought and used in the design of exclusive and demanding decoration. Thanks to them, we can get an interesting and beautiful floor. A wide range of species and finishes and high-quality mechanical properties.