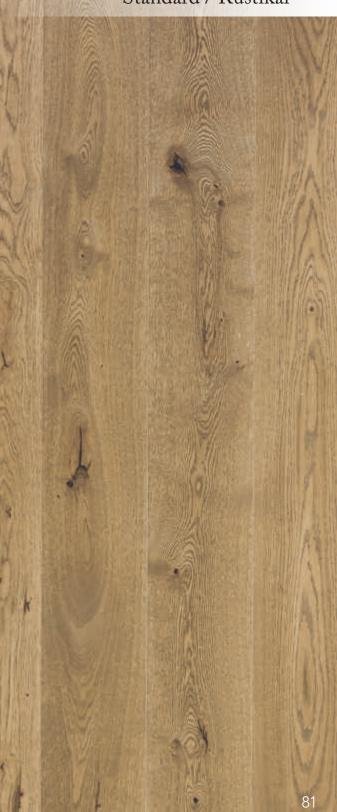

DABEX

Oak natur, oiled, 11 x 70 x 490 mm

Standard / Rustikal

-21-

55

Red oak

Red oak, natur, oiled, 11 x 70 x 490 mm

#### Natur

Standard / Rustikal

Som 2

6

9 65

Ash natur, varnished, 11 x 70 x 490 mm

COD

\*