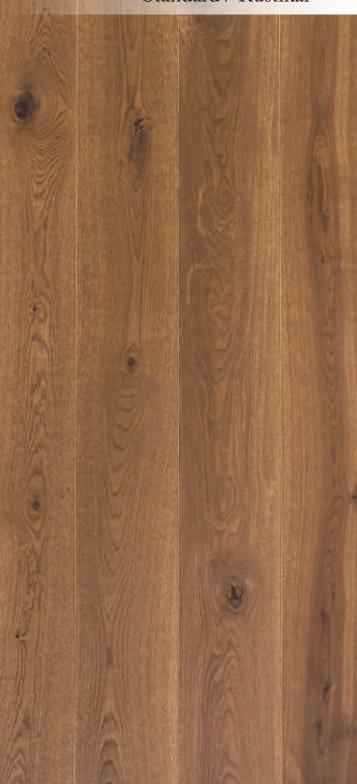

DABEX

Oak natur, oiled, 11 x 70 x 490 mm

Standard / Rustikal

-21-

55

Red oak

Red oak, natur, oiled, 11 x 70 x 490 mm

#### Natur

Standard / Rustikal

Som 2

6

9 65

Ash natur, varnished, 11 x 70 x 490 mm

COD

\*