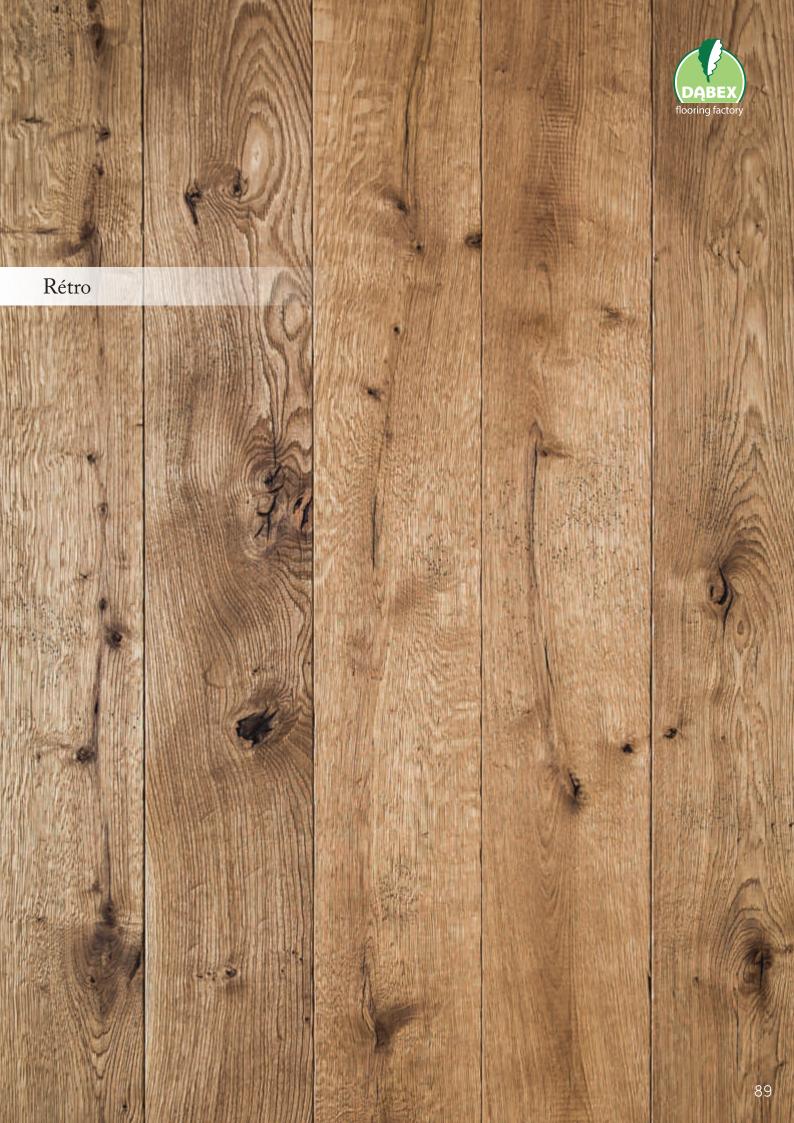

# Oak

Oak MEGA PROFI standard, bianco, varnished, 15 x 180 x 2200 mm

Natur

DABEX

Oak MEGA PROFI rustikal, oiled, beige, 13 x 180 x 2200 mm

Oak

Oak MEGA PROFI retro, oiled, brushed, 13 x 180 x 2200 mm