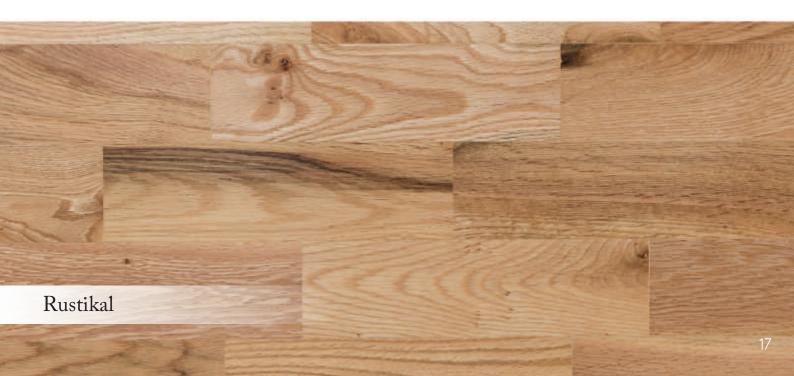

Oak

Oak markant, 16 x 70 x 350 mm

Markant

Rustikal

Red oak

Red oak natur, 16 x 70 x 500 mm

Ash gestreift, 16 x 70 x 350 mm

一次間