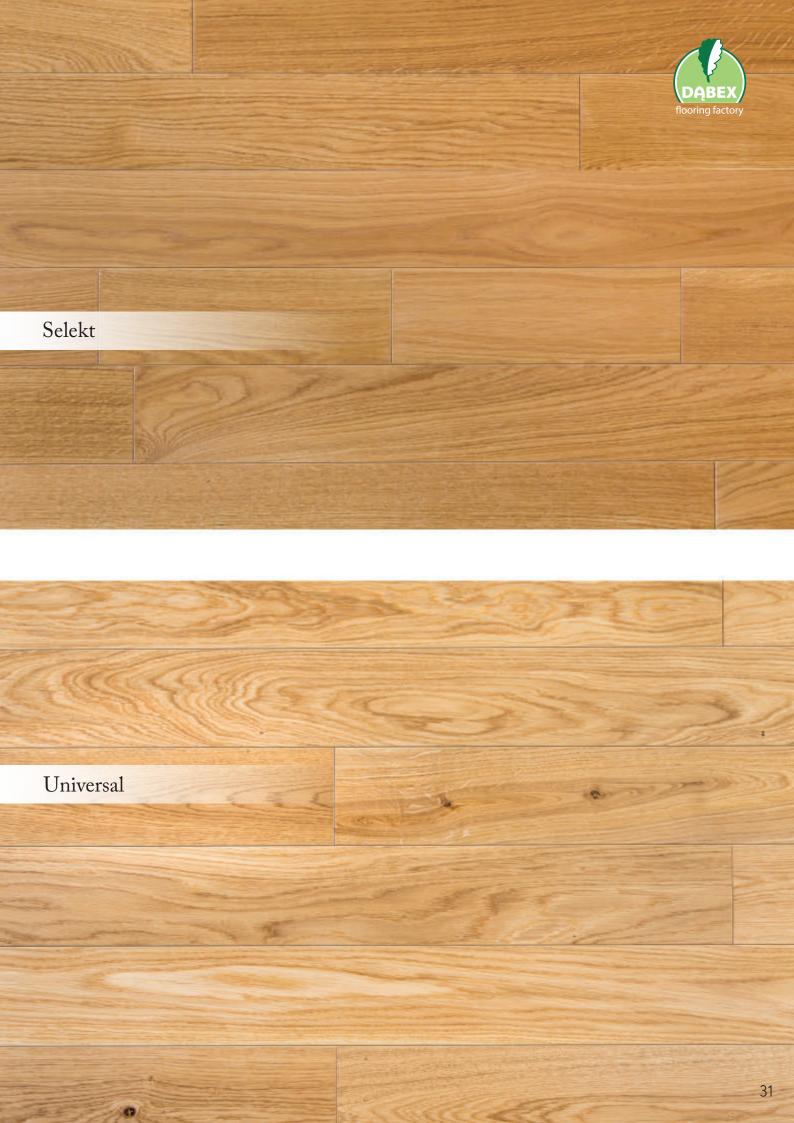

#### Oak

Oak selekt, bianco, varnished, 16 x 100 x 300 - 1200 mm

Oak universal, oiled, antique, 20 x 100 x 300 - 1200 mm

## Oak 2-lamella

Oak universal, varnished, 16 x 140 x 1200 mm

Universal

200

Ash

Ash selekt, varnished, 16 x 100 x 300 - 1200 mm

Iroko natur, varnished, 11 x 70 x 490 mm

flooring factory