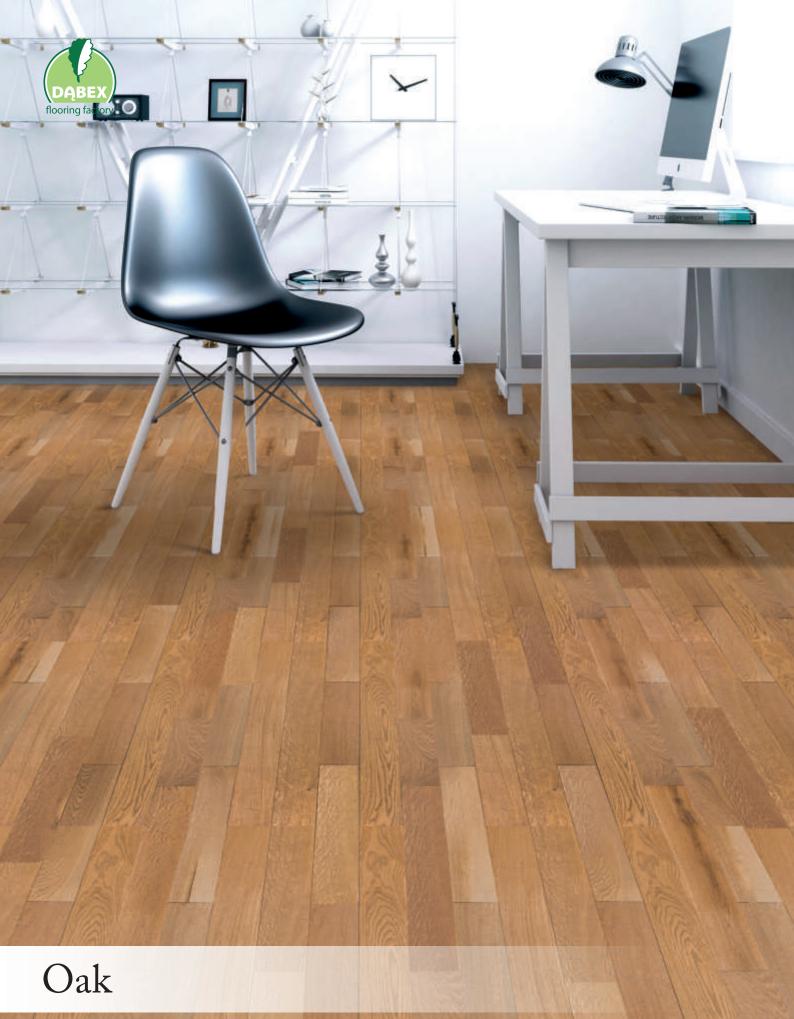

Flooring colors shown in catalog are for illustration purposes only, actual colour may vary from image shown.

# Length 250 mm 500 mm

Unfinished parquet floors and unfinished boards let us recall the romantic memory of ancient times, which characterized classic laying. Such products are perfect for customer who is seeking the floor which can install in checked elegant patterns. Solid parquet range is profiled from solid planks and is available in two versions: parquets with thickness of 16mm and parquets with a thickness of 22mm. These products after sticking to the ground require varnishing or oiling.

This enables individual choice of color finishes dedicated to a specific interior. Despite the traditional design parquet and solid boards are made using modern technology.Unfinished solid parquets and boards are high-quality products which are perfect match for private investors houses as well as in public spaces like sports hall.