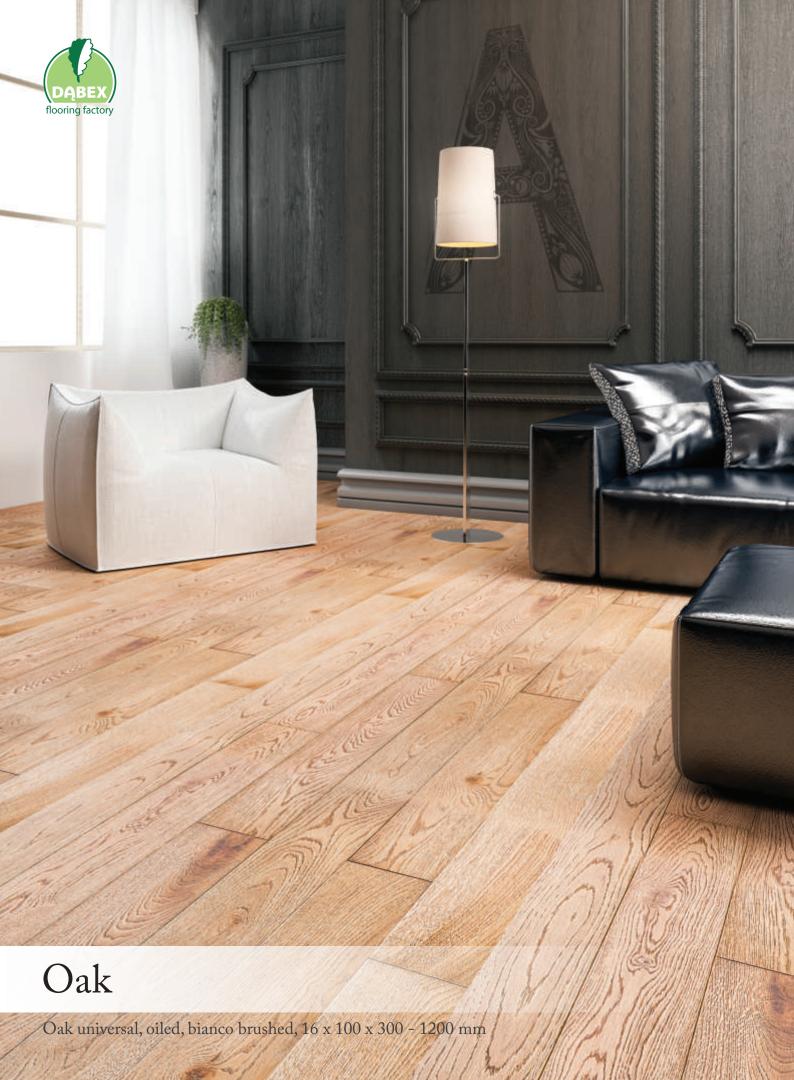

# Finished solid boards

Oak selekt, bianco, brushed 16 x 100 x 300 - 1200 mm

DABEX flooring factory

Oak universal, varnished, 16 x 100 x 300 - 1200 mm