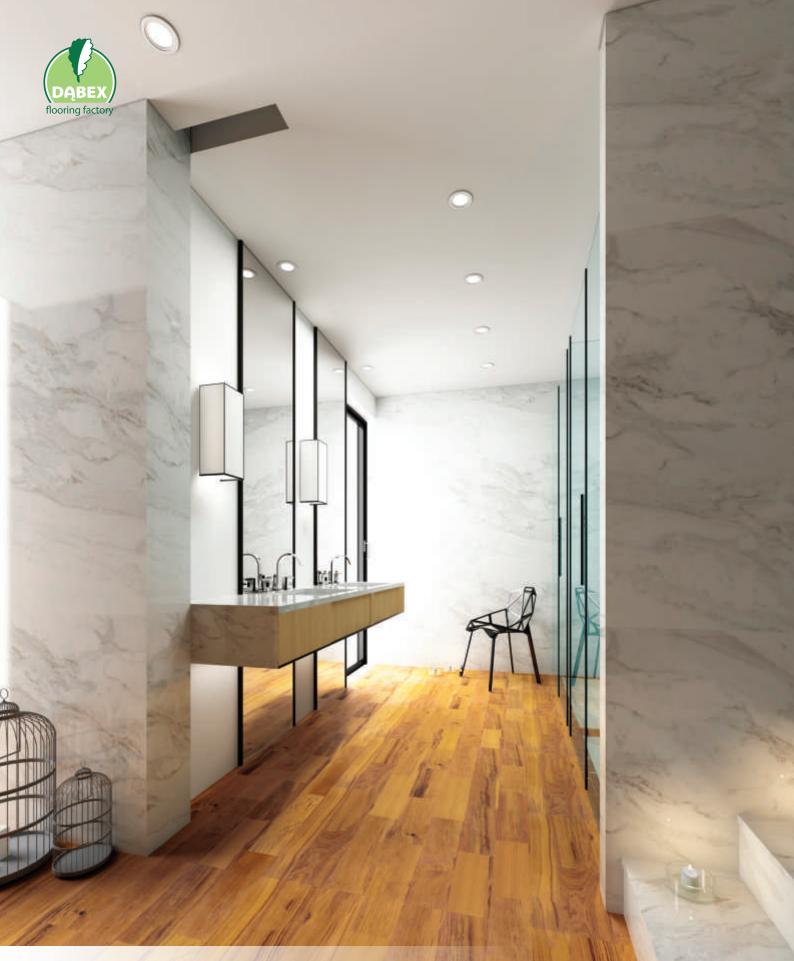

### 2-layer parquet

Many years of effort and hard work of professionals working in our company has resulted in a kind of muse for artists creating unique interiors with the participation of wooden floors. We are talking about double-layer floors that provide unique features are the product of enjoying great popularity in the European market.

Structurally parquet two-layer composed of two layers of selected solid wood, connected to each other a special strong adhesive. The uniqueness of this range is determined not only noble material, such as wood, but also the technology by which they are produced. This two-layer parquet floors finished product - lacquered or oiled, designed for quick installation, requiring no additional scraping.

Dabex double-layer parquet flooring thanks to its special structure, are extremely stable and this makes them suitable material for laying on floors with underfloor heating. This is undoubtedly the undisputed advantage of two-layer flooring. Additionally, this extremely durable and elegant floor perfectly matches with any of even the most sophisticated interior.

The timeless charm of wood, simplicity and elegance collection of two-layer parquet Dabex emphasize the unique character of each room, and the choice of colors, structure and wood makes interiors become more cozy, inviting you to spend time in them.