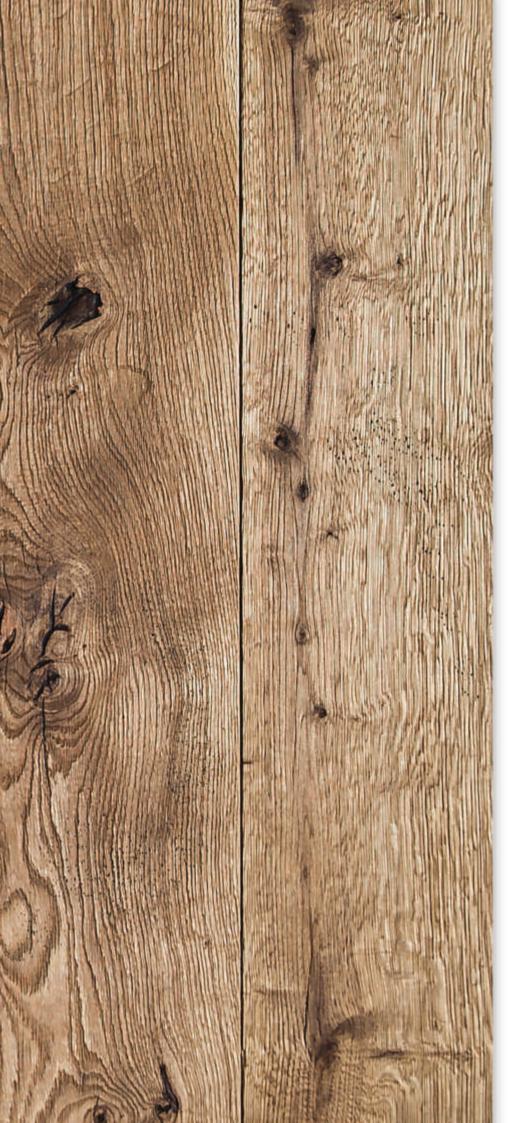

# Length 250 mm 500 mm

Unfinished parquet floors and unfinished boards let us recall the romantic memory of ancient times, which characterized classic laying. Such products are perfect for customer who is seeking the floor which can install in checked elegant patterns. Solid parquet range is profiled from solid planks and is available in two versions: parquets with thickness of 16mm and parquets with a thickness of 22mm. These products after sticking to the ground require varnishing or oiling.

This enables individual choice of color finishes dedicated to a specific interior. Despite the traditional design parquet and solid boards are made using modern technology.Unfinished solid parquets and boards are high-quality products which are perfect match for private investors houses as well as in public spaces like sports hall.