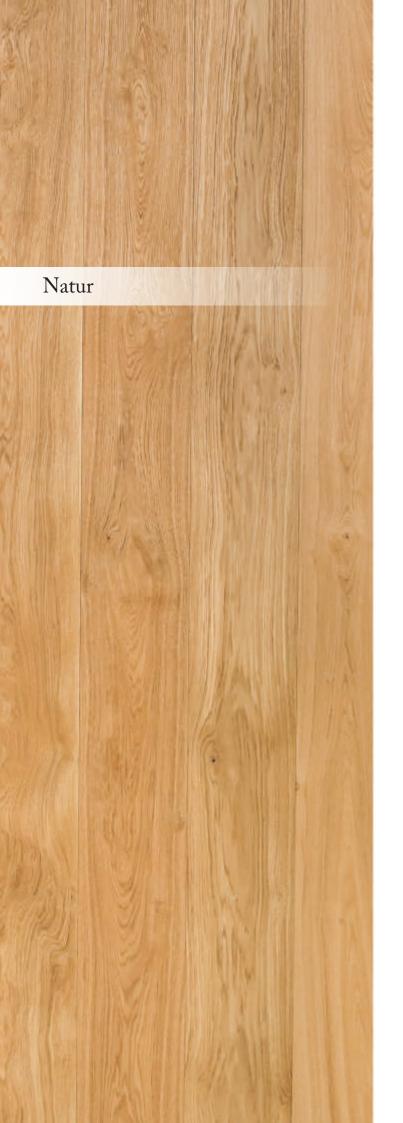

#### Finished solid board

\*refers to 2-lamella board 16/20 x 140 x 1200 mm.

Dąbex's flooring boards are produced from profiled solid boards. Each elements have a tounge & groove, which enable to be jointed strongly together. Flooring boards are totally natural and notallergizing, with very good thermal isulation. It was unrepeatable structure which together with tree rings creates a unique atmosphere in the room and this distinguishes it from products imitating natural wood. Dąbex's flooring board are produced in hormony with nature, toghether with UV lacquer or natural oxidative oils.