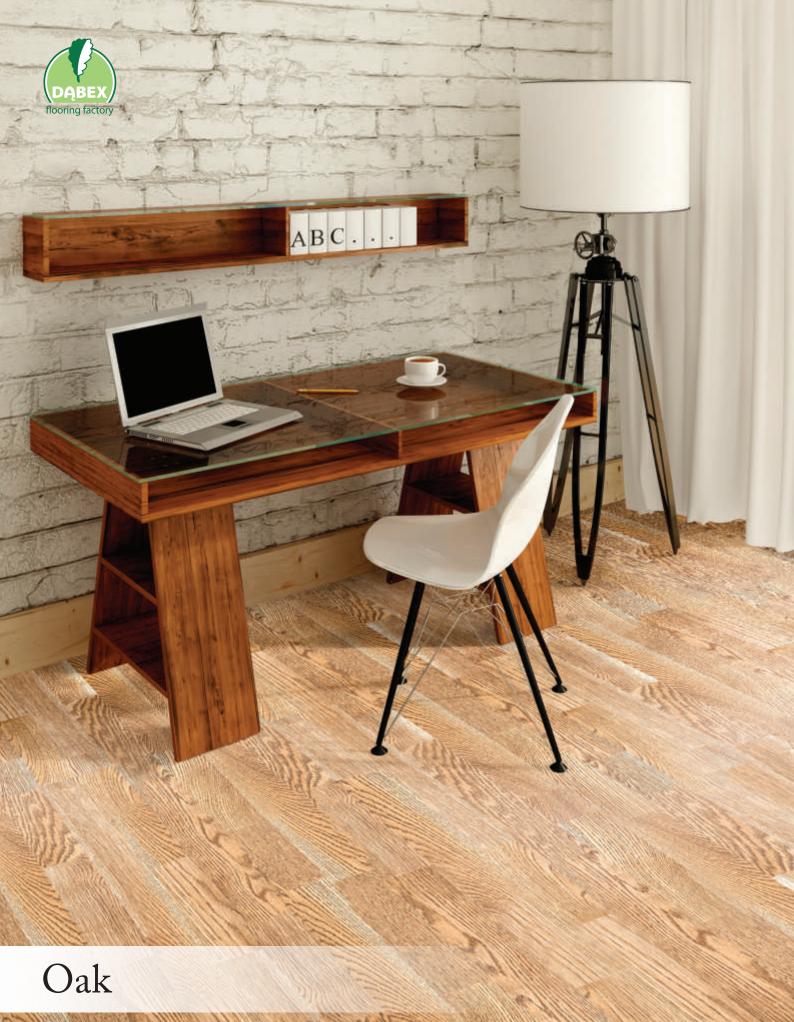

# Length 250 mm 500 mm

Unfinished parquet floors and unfinished boards let us recall the romantic memory of ancient times, which characterized classic laying. Such products are perfect for customer who is seeking the floor which can install in checked elegant patterns. Solid parquet range is profiled from solid planks and is available in two versions: parquets with thickness of 16mm and parquets with a thickness of 22mm. These products after sticking to the ground require varnishing or oiling.

This enables individual choice of color finishes dedicated to a specific interior. Despite the traditional design parquet and solid boards are made using modern technology.Unfinished solid parquets and boards are high-quality products which are perfect match for private investors houses as well as in public spaces like sports hall.

Dabex solid products are characterized by thermal and acoustic insulation, and an additional advantage is the possibility of their repeated renewal over the decades, which directly leads to the finding of the fact that these are long-lived floor.