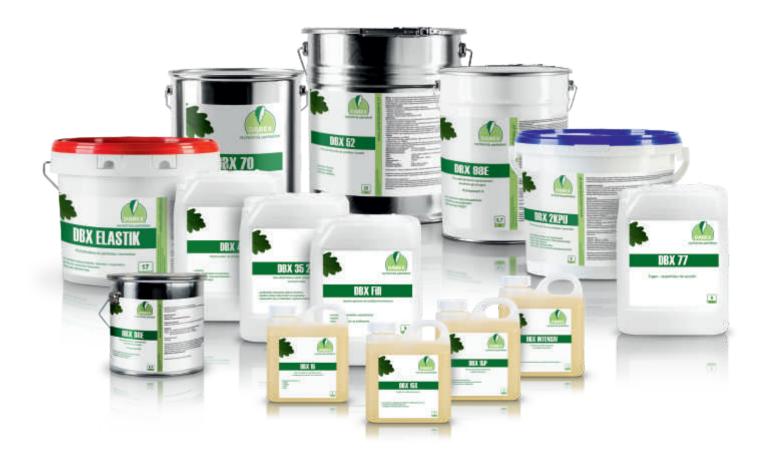

## Maintenance products

Many decades of dynamic growth resulted creation of high quality products of DABEX and obligate us to give the best systems for installation, care and maintance our wooden floors. In this connection we create comprehensive range of professional maintance products for our parquets, boards and mosaics. We ensure that offered products from our range of maintance products will gain your confidence and will make your work with Dabex brand (DBX) easier and more effective.

Using our system of maintance products for raw, varnished or oiled ensure their durability and reliability and beautiful look for many years.