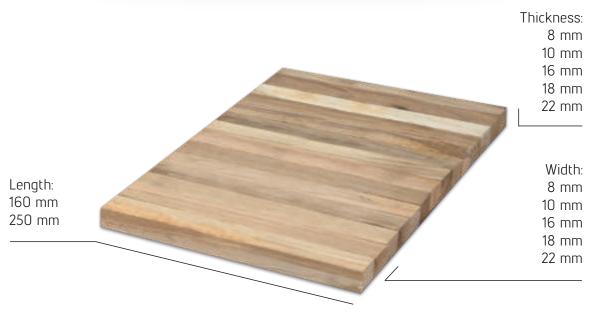

# Length 250 mm 500 mm

Unfinished parquet floors and unfinished boards let us recall the romantic memory of ancient times, which characterized classic laying. Such products are perfect for customer who is seeking the floor which can install in checked elegant patterns. Solid parquet range is profiled from solid planks and is available in two versions: parquets with thickness of 16mm and parquets with a thickness of 22mm. These products after sticking to the ground require varnishing or oiling.

#### Finished solid board

\*refers to 2-lamella board 16/20 x 140 x 1200 mm.

Dąbex's flooring boards are produced from profiled solid boards. Each elements have a tounge & groove, which enable to be jointed strongly together. Flooring boards are totally natural and notallergizing, with very good thermal isulation. It was unrepeatable structure which together with tree rings creates a unique atmosphere in the room and this distinguishes it from products imitating natural wood. Dąbex's flooring board are produced in hormony with nature, toghether with UV lacquer or natural oxidative oils.

# Ash - parquet mosaic

Ash rustikal, checked pattern, 8 x 320 x 640 mm

English pattern, rustikal

Oak, 16 x 16 x 250 mm

parallel pattern natur

4.

#1

001-333

a

ý,

Smoked Oak, 22 x 18 x 160 mm

DABEX/

EST