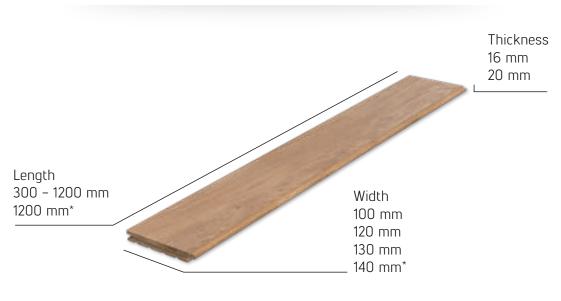

#### Finished solid board

\*refers to 2-lamella board 16/20 x 140 x 1200 mm.

Dąbex's flooring boards are produced from profiled solid boards. Each elements have a tounge & groove, which enable to be jointed strongly together. Flooring boards are totally natural and notallergizing, with very good thermal isulation. It was unrepeatable structure which together with tree rings creates a unique atmosphere in the room and this distinguishes it from products imitating natural wood. Dąbex's flooring board are produced in hormony with nature, toghether with UV lacquer or natural oxidative oils.