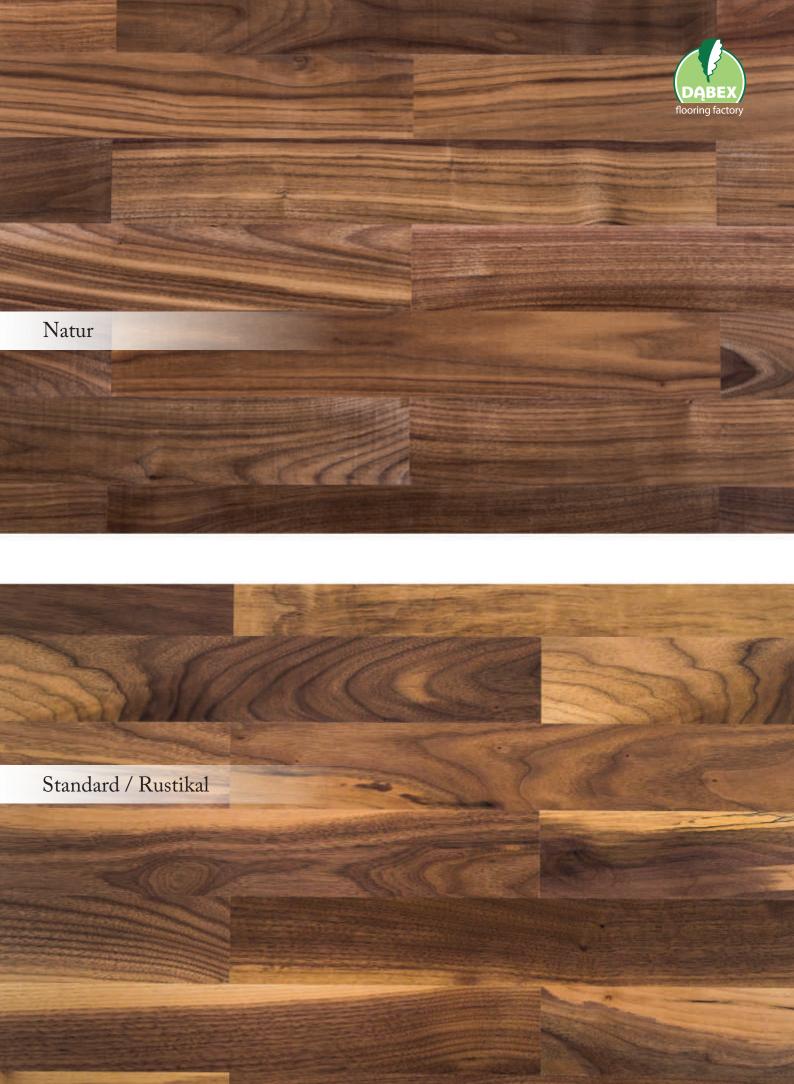

DABEX

Oak natur, oiled, 11 x 70 x 490 mm

Standard / Rustikal

-21-

55

Red oak

Red oak, natur, oiled, 11 x 70 x 490 mm

#### Natur

Standard / Rustikal

Som 2

6

9 65

Ash natur, varnished, 11 x 70 x 490 mm

COD

\*