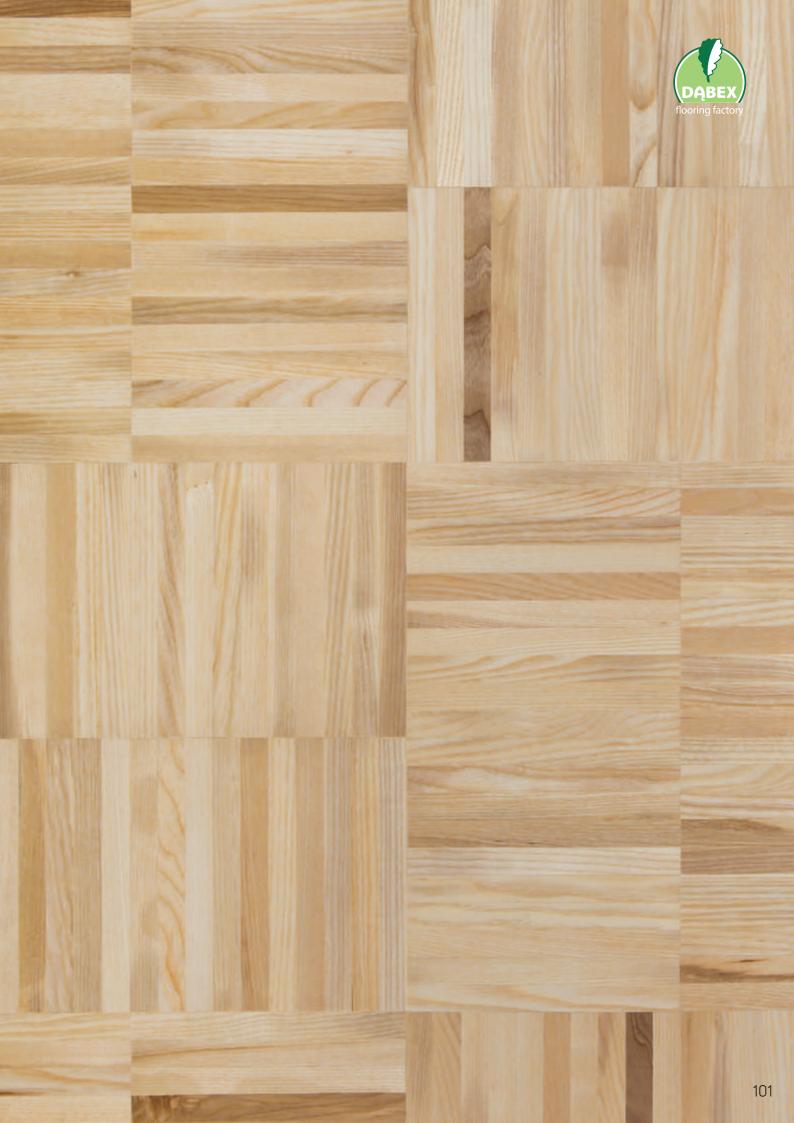

### Mosaics

Oak natur, English pattern, 8 x 320 x 640 mm

### Parquet and industrial mosaic

In the picture is shown industrial mosaic.

In our offer you will find the unique and functional mosaic. Depending on its type, we produce it from steamed beech, oak, red oak or black, european maple and ash.

Industrial Mosaic is mainly used for flooring characterized by the intensity of everyday use. It is highly resistant to any kind of deformation. It can be repeatedly renewed. Frequently used as a flooring material in large companies or car dealerships. Combined with modern design apartments will create a unique and warm atmosphere.

The slight thickness, huge strength, and versatility makes the mosaic parquet enjoys a remarkable success for many years. The wealth of designs and wood species allows for an infinite number of possibilities for the composition of the floor.