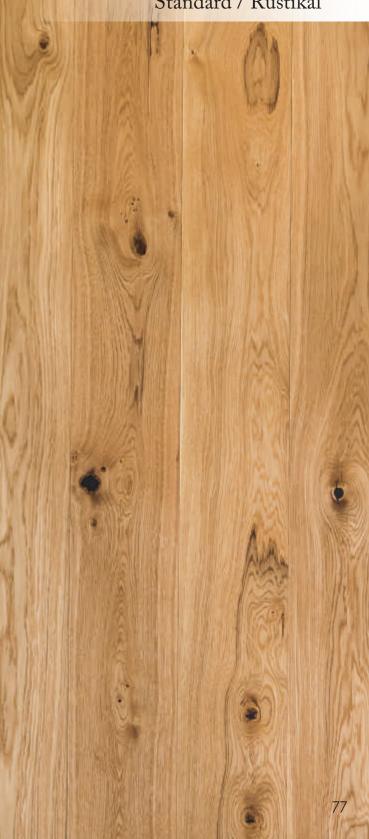

DABEX

Oak natur, oiled, 11 x 70 x 490 mm

Standard / Rustikal

-21-

55

Red oak

Red oak, natur, oiled, 11 x 70 x 490 mm

#### Natur

Standard / Rustikal

Som 2

6

9 65

Ash natur, varnished, 11 x 70 x 490 mm

COD

\*