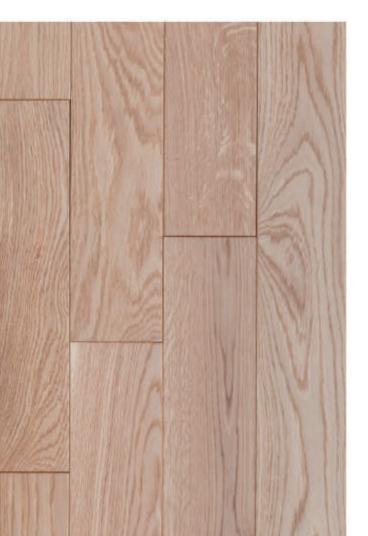

# Finished solid boards

Oak selekt, bianco, brushed 16 x 100 x 300 - 1200 mm

DABEX flooring factory

Oak universal, varnished, 16 x 100 x 300 - 1200 mm