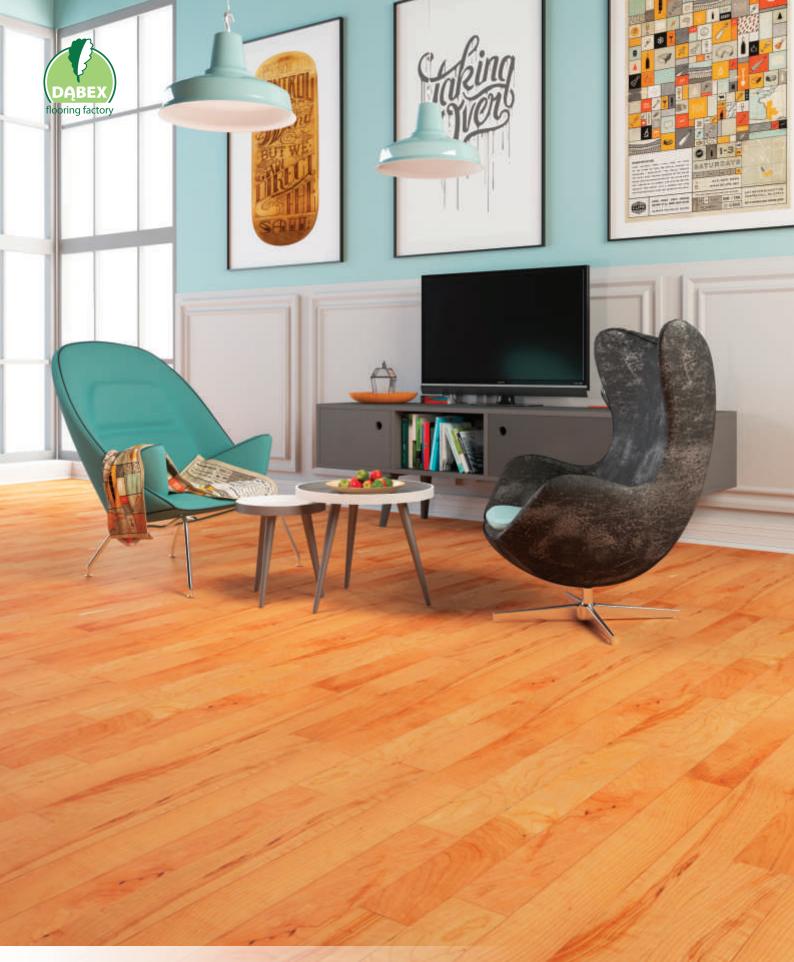

### 2-layer boards

Dabex two-layer boards are the ideal solution for those who want to enrich home interior of extra long and wide natural boards, which formson the floor a unique picture of precious wood.

Constructed from two layers of solid wood, they can be successfully used for floor heating. The top layer is protected by five layers of UV varnish or two layers of natural oil, wherby boards receive interesting look and they are ready for using immediately after installation.

Dabex two-layer boards are characterized by durability and beauty, thereby creating a cozy and timeless interior.

Interesting wood structure and diversity of its species and finishes make two-layer floors sought and used in the design of exclusive and demanding decoration. Thanks to them, we can get an interesting and beautiful floor. A wide range of species and finishes and high-quality mechanical properties.