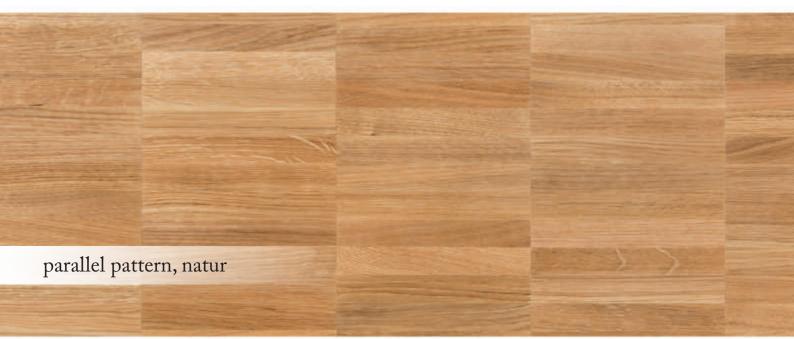

# Ash - parquet mosaic

Ash rustikal, checked pattern, 8 x 320 x 640 mm

English pattern, rustikal

Oak, 16 x 16 x 250 mm

parallel pattern natur

4.

#1

001-333