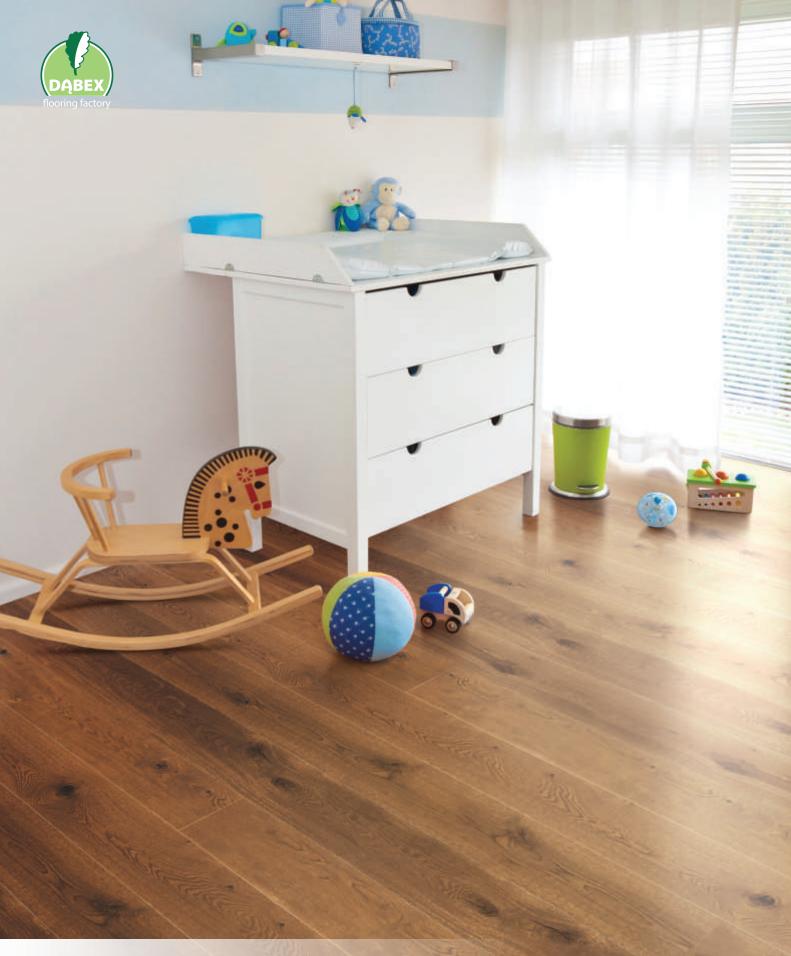

### 2-layer parquet

Many years of effort and hard work of professionals working in our company has resulted in a kind of muse for artists creating unique interiors with the participation of wooden floors. We are talking about double-layer floors that provide unique features are the product of enjoying great popularity in the European market.

Structurally parquet two-layer composed of two layers of selected solid wood, connected to each other a special strong adhesive. The uniqueness of this range is determined not only noble material, such as wood, but also the technology by which they are produced. This two-layer parquet floors finished product - lacquered or oiled, designed for quick installation, requiring no additional scraping.

Dabex double-layer parquet flooring thanks to its special structure, are extremely stable and this makes them suitable material for laying on floors with underfloor heating. This is undoubtedly the undisputed advantage of two-layer flooring. Additionally, this extremely durable and elegant floor perfectly matches with any of even the most sophisticated interior.

The timeless charm of wood, simplicity and elegance collection of two-layer parquet Dabex emphasize the unique character of each room, and the choice of colors, structure and wood makes interiors become more cozy, inviting you to spend time in them.