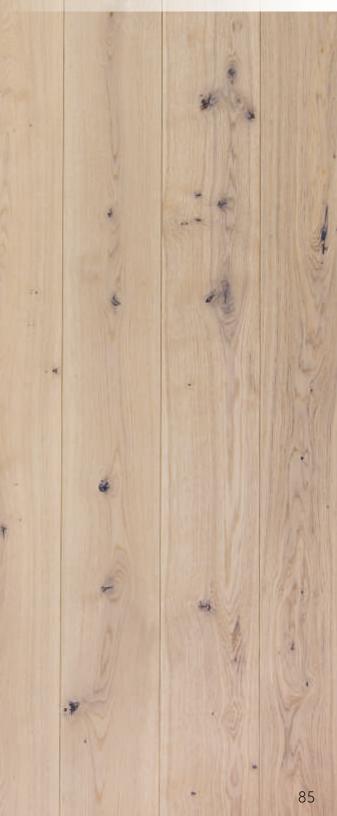

# Solid Parquets

HI.

副

Oak natur, 16 x 70 x 500 mm

# Length 250 mm 500 mm

Unfinished parquet floors and unfinished boards let us recall the romantic memory of ancient times, which characterized classic laying. Such products are perfect for customer who is seeking the floor which can install in checked elegant patterns. Solid parquet range is profiled from solid planks and is available in two versions: parquets with thickness of 16mm and parquets with a thickness of 22mm. These products after sticking to the ground require varnishing or oiling.

This enables individual choice of color finishes dedicated to a specific interior. Despite the traditional design parquet and solid boards are made using modern technology.Unfinished solid parquets and boards are high-quality products which are perfect match for private investors houses as well as in public spaces like sports hall.

Dabex solid products are characterized by thermal and acoustic insulation, and an additional advantage is the possibility of their repeated renewal over the decades, which directly leads to the finding of the fact that these are long-lived floor.