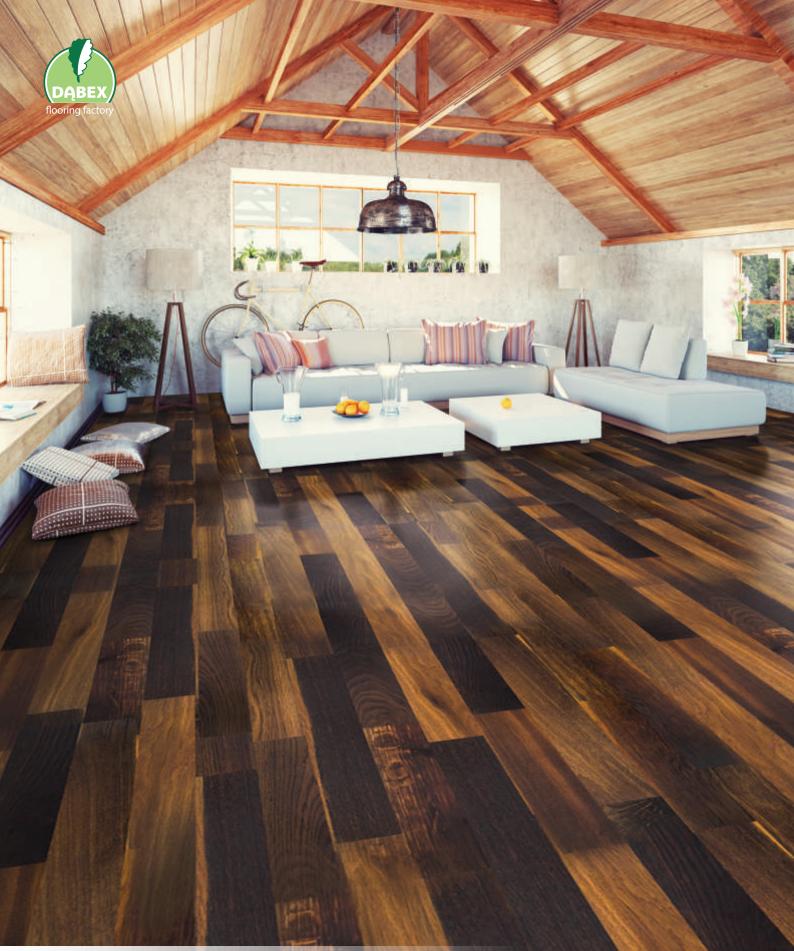

### 2-layer parquet

Many years of effort and hard work of professionals working in our company has resulted in a kind of muse for artists creating unique interiors with the participation of wooden floors. We are talking about double-layer floors that provide unique features are the product of enjoying great popularity in the European market.

Structurally parquet two-layer composed of two layers of selected solid wood, connected to each other a special strong adhesive. The uniqueness of this range is determined not only noble material, such as wood, but also the technology by which they are produced. This two-layer parquet floors finished product - lacquered or oiled, designed for quick installation, requiring no additional scraping.

Dabex double-layer parquet flooring thanks to its special structure, are extremely stable and this makes them suitable material for laying on floors with underfloor heating. This is undoubtedly the undisputed advantage of two-layer flooring. Additionally, this extremely durable and elegant floor perfectly matches with any of even the most sophisticated interior.

The timeless charm of wood, simplicity and elegance collection of two-layer parquet Dabex emphasize the unique character of each room, and the choice of colors, structure and wood makes interiors become more cozy, inviting you to spend time in them.