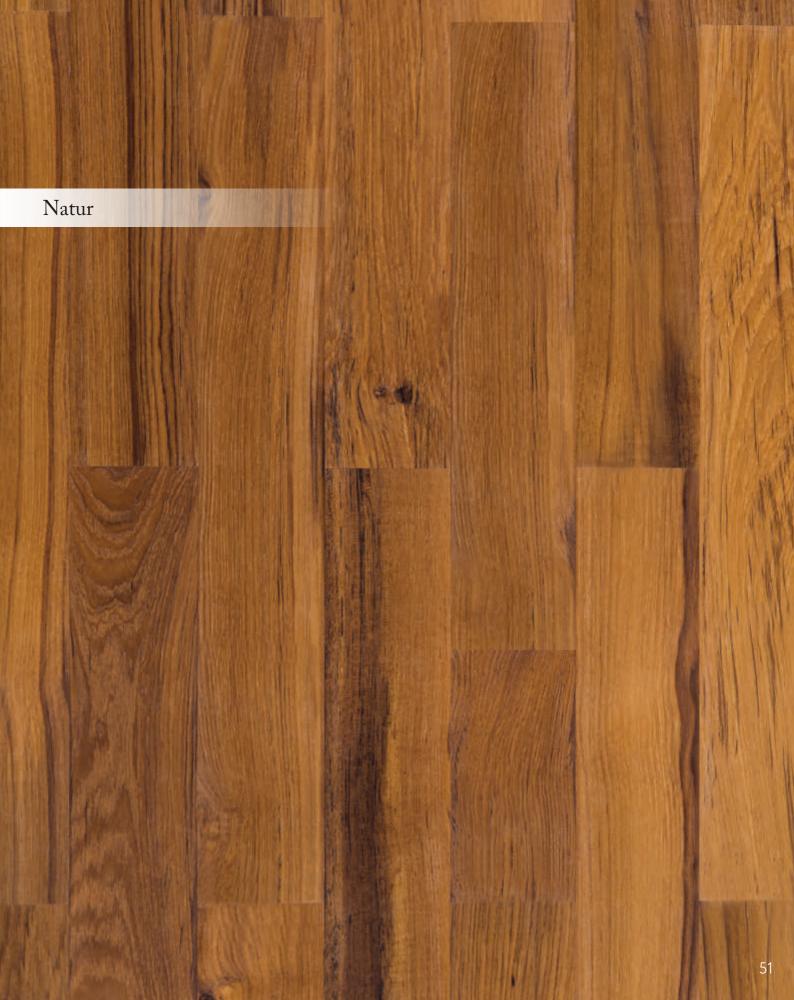

loor heating. This is undoubtedly the undisputed advantage of two-layer flooring. Additionally, this extremely durable and elegant floor perfectly matches with any of even the most sophisticated interior.

The timeless charm of wood, simplicity and elegance collection of two-layer parquet Dabex emphasize the unique character of each room, and the choice of colors, structure and wood makes interiors become more cozy, inviting you to spend time in them.



DABEX

Oak natur, oiled, 11 x 70 x 490 mm





Standard / Rustikal

-21-

55



Red oak

Red oak, natur, oiled, 11 x 70 x 490 mm







# Oak

Oak natur, white varnished 11 x 70 x 490 mm



#### Natur

Standard / Rustikal

Som 2

6

9 65



Ash natur, varnished, 11 x 70 x 490 mm





COD

\*



Teak

Teak natur, oiled, 11 x 70 x 490 mm







# American cherry

American cherry natur, oiled, 11 x 70 x 490 mm



15

( S

Natur

--

Standard / Rustikal

R



Jatoba

Jatoba natur, oiled, 11 x 70 x 490 mm





Beech, natur

European sycomore, natur



Acacia thermo, natur

Doussie, natur



Merbau, natur

Strain Ban Stall Prints



Iroko, natur



Oak, brown brushed, varnished, 11 x 70 x 490 mm





100

1

0

(B)

6060

16

## Oak

Oak, red brushed, varnished, 11 x 70 x 490 mm

A 1000





Oak

Oak, white brushed, varnished, 11 x 70 x 490 mm



T

White







Oak standard, varnished, brushed, 11 x 150 x 1330 mm

0

調察

ooring factory

1-

Abere a Lille Spinner 27 Date - Hit Indee



### 2-layer boards



Dabex two-layer boards are the ideal solution for those who want to enrich home interior of extra long and wide natural boar