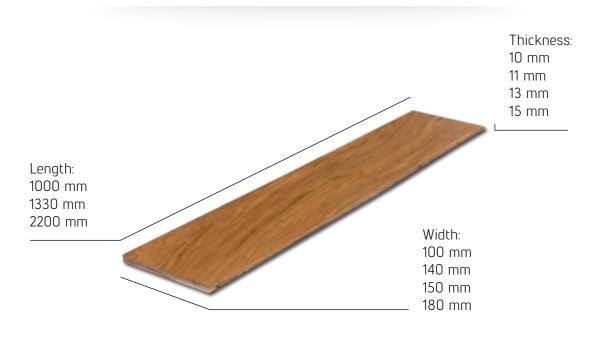

# Length 250 mm 500 mm

Unfinished parquet floors and unfinished boards let us recall the romantic memory of ancient times, which characterized classic laying. Such products are perfect for customer who is seeking the floor which can install in checked elegant patterns. Solid parquet range is profiled from solid planks and is available in two versions: parquets with thickness of 16mm and parquets with a thickness of 22mm. These products after sticking to the ground require varnishing or oiling.