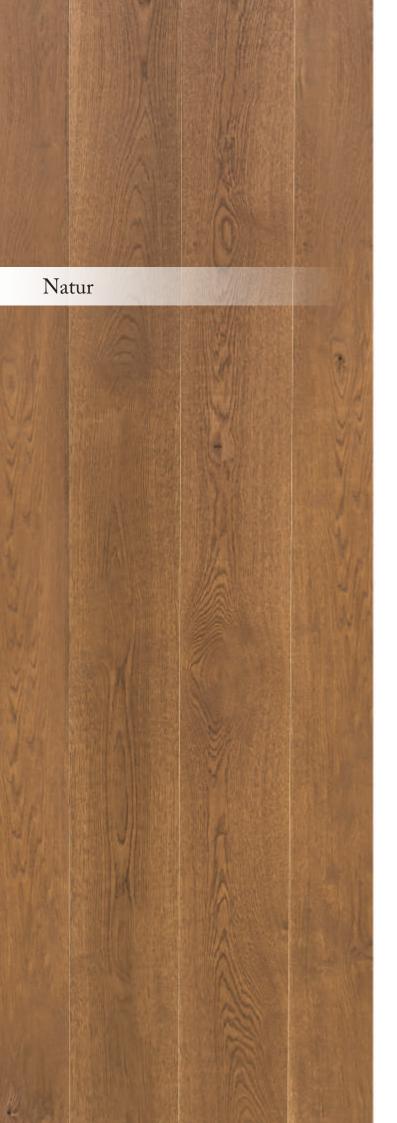

#### Natur

Standard / Rustikal

Som 2

6

9 65

Ash natur, varnished, 11 x 70 x 490 mm

COD

\*

# American cherry

American cherry natur, oiled, 11 x 70 x 490 mm

15

( S

Natur

--

Standard / Rustikal

R