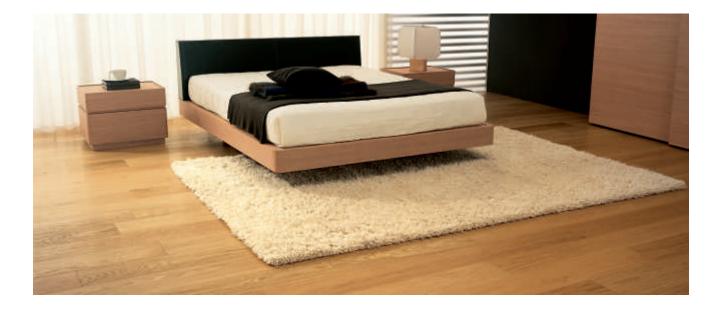

### 2-layer parquet

Many years of effort and hard work of professionals working in our company has resulted in a kind of muse for artists creating unique interiors with the participation of wooden floors. We are talking about double-layer floors that provide unique features are the product of enjoying great popularity in the European market.

Structurally parquet two-layer composed of two layers of selected solid wood, connected to each other a special strong adhesive. The uniqueness of this range is determined not only noble material, such as wood, but also the technology by which they are produced. This two-layer parquet floors finished product - lacquered or oiled, designed for quick installation, requiring no additional scraping.

Dabex double-layer parquet flooring thanks to its special structure, are extremely stable and this makes them suitable material for laying on floors with underfloor heating. This is undoubtedly the undisputed advantage of two-layer flooring. Additionally, this extremely durable and elegant floor perfectly matches with any of even the most sophisticated interior.

The timeless charm of wood, simplicity and elegance collection of two-layer parquet Dabex emphasize the unique character of each room, and the choice of colors, structure and wood makes interiors become more cozy, inviting you to spend time in them.